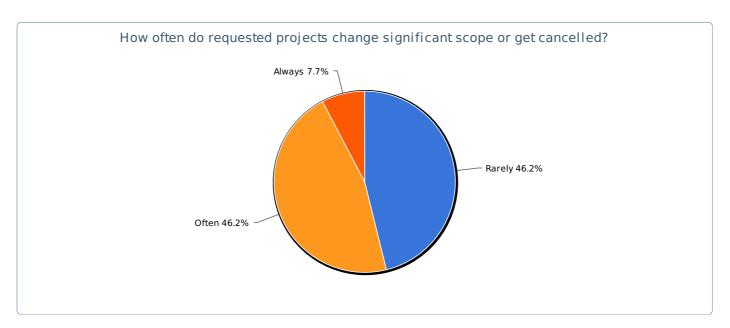

### How often do requested projects change significant scope or get cancelled?

| Value  | Count | Percent % |
|--------|-------|-----------|
| Rarely | 6     | 46.2%     |
| Often  | 6     | 46.2%     |
| Always | 1     | 7.7%      |