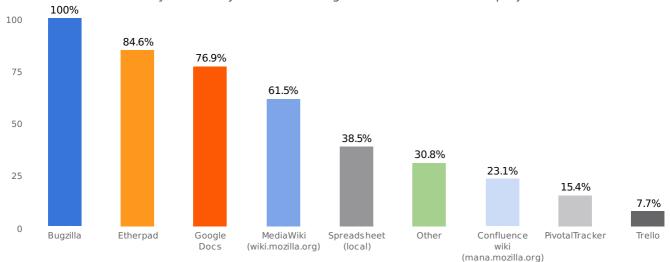

#### Do you use any of the following tools to track tasks and projects?

Do you use any of the following tools to track tasks and projects?

| Value                              | Count | Percent % |
|------------------------------------|-------|-----------|
| Bugzilla                           | 13    | 100%      |
| Etherpad                           | 11    | 84.6%     |
| Google Docs                        | 10    | 76.9%     |
| MediaWiki (wiki.mozilla.org)       | 8     | 61.5%     |
| Spreadsheet (local)                | 5     | 38.5%     |
| Other                              | 4     | 30.8%     |
| Confluence wiki (mana.mozilla.org) | 3     | 23.1%     |
| PivotalTracker                     | 2     | 15.4%     |
| Trello                             | 1     | 7.7%      |