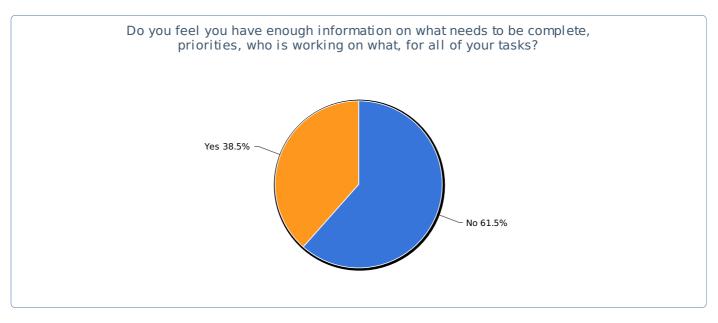

Do you feel you have enough information on what needs to be complete, priorities, who is working on what, for all of your tasks?

| Value | Count | Percent % |
|-------|-------|-----------|
| No    | 8     | 61.5%     |
| Yes   | 5     | 38.5%     |