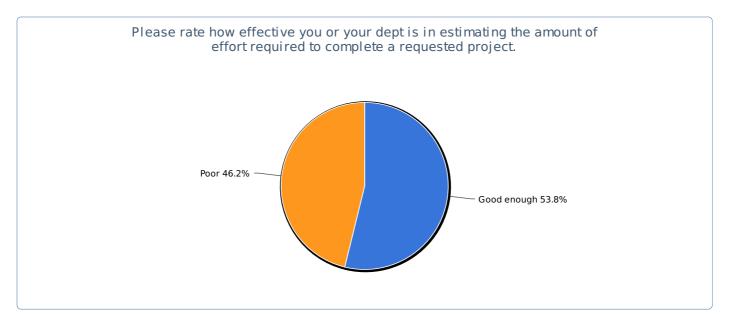

Please rate how effective you or your dept is in estimating the amount of effort required to complete a requested project.

| Value       | Count | Percent % |
|-------------|-------|-----------|
| Good enough | 7     | 53.8%     |
| Poor        | 6     | 46.2%     |