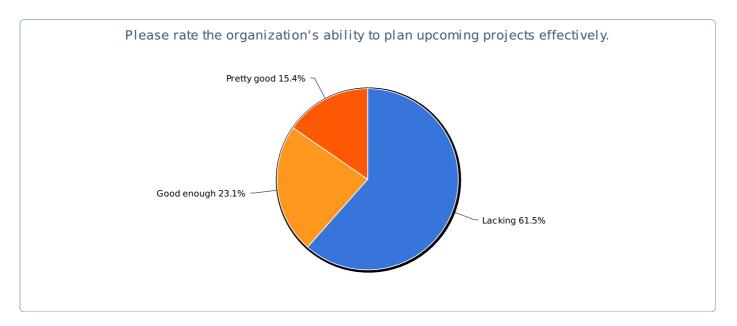

| Statistics      |    |
|-----------------|----|
| Total Responses | 13 |

Please rate the organization's ability to plan upcoming projects effectively.

| Value       | Count | Percent % |
|-------------|-------|-----------|
| Lacking     | 8     | 61.5%     |
| Good enough | 3     | 23.1%     |
| Pretty good | 2     | 15.4%     |