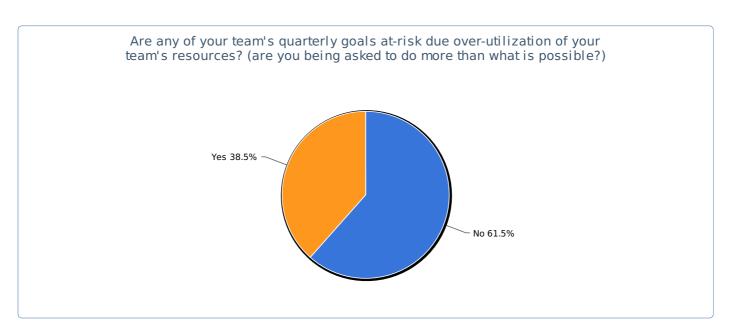

| Statistics      |    |
|-----------------|----|
| Total Responses | 13 |
|                 |    |

Are any of your team's quarterly goals at-risk due over-utilization of your team's resources? (are you being asked to do more than what is possible?)

| Value | Count | Percent % |
|-------|-------|-----------|
| No    | 8     | 61.5%     |
| Yes   | 5     | 38.5%     |