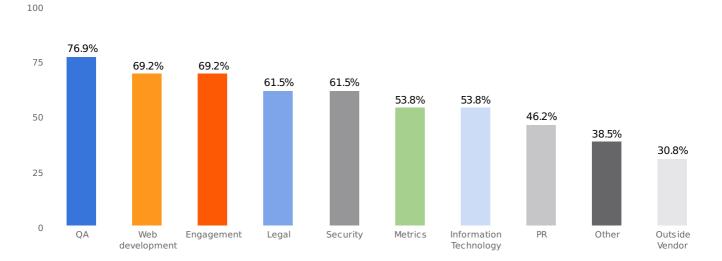

#### Which teams do you regularly work with in order to complete your projects?

## Which teams do you regularly work with in order to complete your projects?

| Value                  | Count | Percent % |
|------------------------|-------|-----------|
| QA                     | 10    | 76.9%     |
| Web development        | 9     | 69.2%     |
| Engagement             | 9     | 69.2%     |
| Legal                  | 8     | 61.5%     |
| Security               | 8     | 61.5%     |
| Metrics                | 7     | 53.8%     |
| Information Technology | 7     | 53.8%     |
| PR                     | 6     | 46.2%     |
| Other                  | 5     | 38.5%     |
| Outside Vendor         | 4     | 30.8%     |