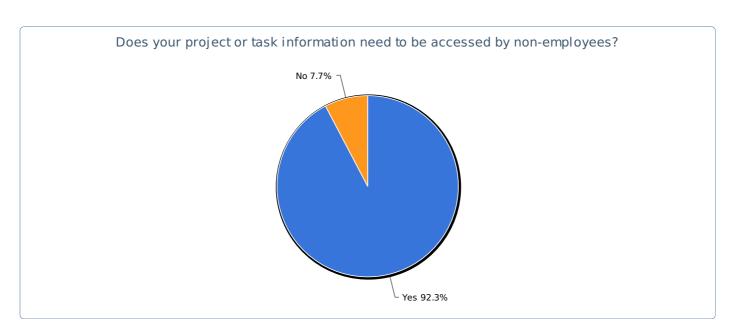

# Does your project or task information need to be accessed by non-employees?

| Value | Count | Percent % |
|-------|-------|-----------|
| Yes   | 12    | 92.3%     |
| No    | 1     | 7.7%      |

| Total Responses |    |
|-----------------|----|
| lotal Nesponses | 13 |