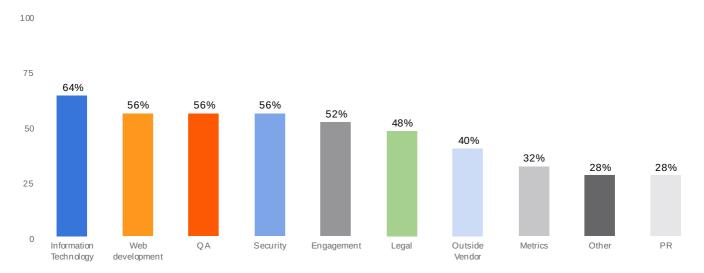

#### Which teams do you regularly work with in order to complete your projects?

## Which teams do you regularly work with in order to complete your projects?

| Information Technology1664%1456%Web development1456%1456%QA1456%1456%Security1456%1352%Legal1248%Outside Vendor1040%Metrics832%PR728% | Value                  | Count | Percent % | Statistics      |    |
|---------------------------------------------------------------------------------------------------------------------------------------|------------------------|-------|-----------|-----------------|----|
| QA 14 56%   Security 14 56%   Engagement 13 52%   Legal 12 48%   Outside Vendor 10 40%   Metrics 8 32%   Other 7 28%                  | Information Technology | 16    | 64%       | Total Responses | 25 |
| Security1456%Engagement1352%Legal1248%Outside Vendor1040%Metrics832%Other728%                                                         | Web development        | 14    | 56%       |                 |    |
| Engagement1352%Legal1248%Outside Vendor1040%Metrics832%Other728%                                                                      | QA                     | 14    | 56%       |                 |    |
| Legal1248%Outside Vendor1040%Metrics832%Other728%                                                                                     | Security               | 14    | 56%       |                 |    |
| Outside Vendor1040%Metrics832%Other728%                                                                                               | Engagement             | 13    | 52%       |                 |    |
| Metrics832%Other728%                                                                                                                  | Legal                  | 12    | 48%       |                 |    |
| Other 7 28%                                                                                                                           | Outside Vendor         | 10    | 40%       |                 |    |
|                                                                                                                                       | Metrics                | 8     | 32%       |                 |    |
| PR 7 28%                                                                                                                              | Other                  | 7     | 28%       |                 |    |
|                                                                                                                                       | PR                     | 7     | 28%       |                 |    |