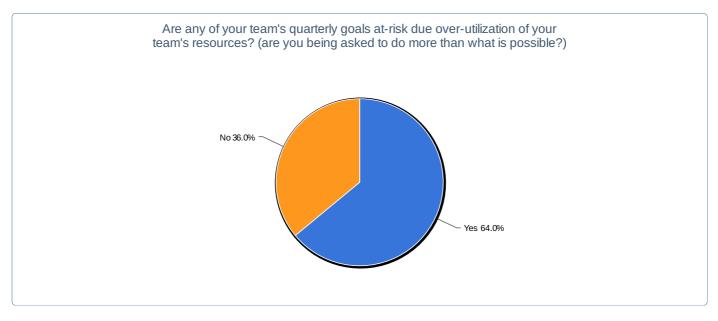

Are any of your team's quarterly goals at-risk due over-utilization of your team's resources? (are you being asked to do more than what is possible?)

| Value | Count | Percent % | Statistics      |    |
|-------|-------|-----------|-----------------|----|
| Yes   | 16    | 64%       | Total Responses | 25 |
| No    | 9     | 36%       |                 |    |