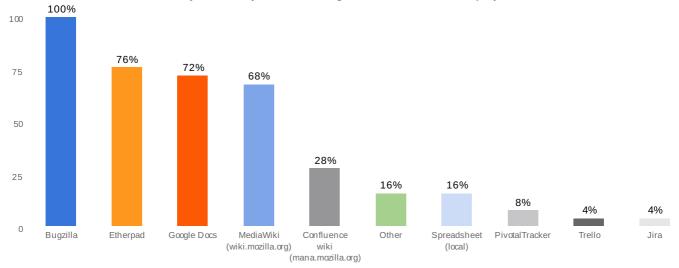

#### Do you use any of the following tools to track tasks and projects?

Do you use any of the following tools to track tasks and projects?

| Value                              | Count | Percent % |
|------------------------------------|-------|-----------|
| Bugzilla                           | 25    | 100%      |
| Etherpad                           | 19    | 76%       |
| Google Docs                        | 18    | 72%       |
| MediaWiki (wiki.mozilla.org)       | 17    | 68%       |
| Confluence wiki (mana.mozilla.org) | 7     | 28%       |
| Other                              | 4     | 16%       |
| Spreadsheet (local)                | 4     | 16%       |
| PivotalTracker                     | 2     | 8%        |
| Trello                             | 1     | 4%        |
| Jira                               | 1     | 4%        |