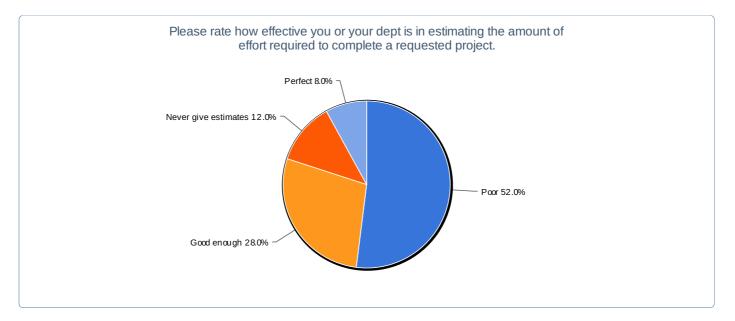

Please rate how effective you or your dept is in estimating the amount of effort required to complete a requested project.

| Value                | Count | Percent % | Statistics      |    |
|----------------------|-------|-----------|-----------------|----|
| Poor                 | 13    | 52%       | Total Responses | 25 |
| Good enough          | 7     | 28%       |                 |    |
| Never give estimates | 3     | 12%       |                 |    |
| Perfect              | 2     | 8%        |                 |    |