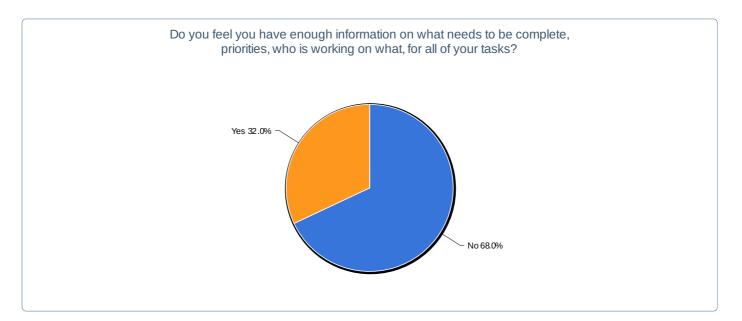

Do you feel you have enough information on what needs to be complete, priorities, who is working on what, for all of your tasks?

| Value | Count | Percent % | Statistics      |    |
|-------|-------|-----------|-----------------|----|
| No    | 17    | 68%       | Total Responses | 25 |
| Yes   | 8     | 32%       |                 |    |