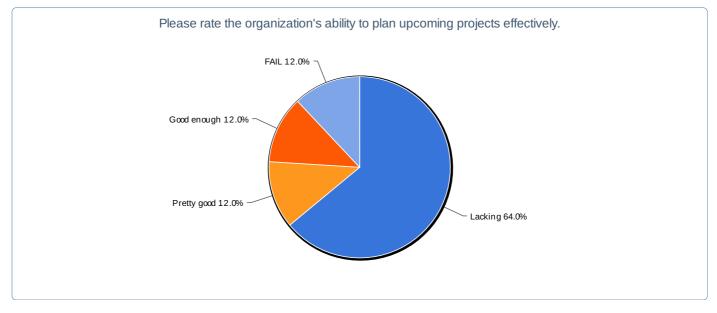

# Please rate the organization's ability to plan upcoming projects effectively.

| Value       | Count | Percent % | Statistics      |
|-------------|-------|-----------|-----------------|
| Lacking     | 16    | 64%       | Total Responses |
| Pretty good | 3     | 12%       |                 |
| Good enough | 3     | 12%       |                 |
| FAIL        | 3     | 12%       |                 |
|             |       |           |                 |