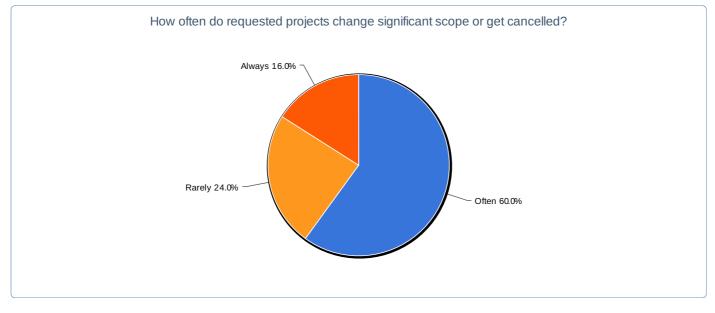

## How often do requested projects change significant scope or get cancelled?

| Value  | Count | Percent % | Statistics      |    |  |
|--------|-------|-----------|-----------------|----|--|
| Often  | 15    | 60%       | Total Responses | 25 |  |
| Rarely | 6     | 24%       |                 |    |  |
| Always | 4     | 16%       |                 |    |  |