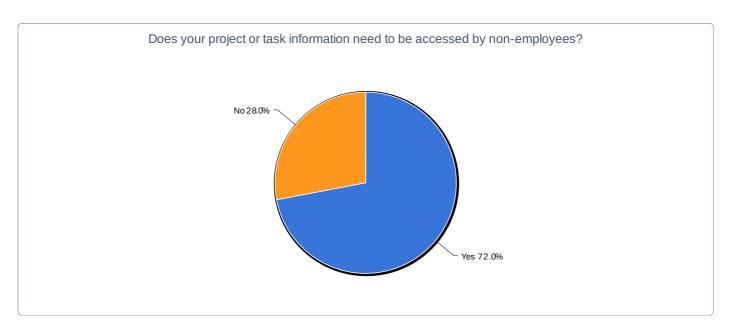

### Does your project or task information need to be accessed by non-employees?

| Value | Count | Percent % | Statistics      |    |  |
|-------|-------|-----------|-----------------|----|--|
| Yes   | 18    | 72%       | Total Responses | 25 |  |
| No    | 7     | 28%       |                 |    |  |