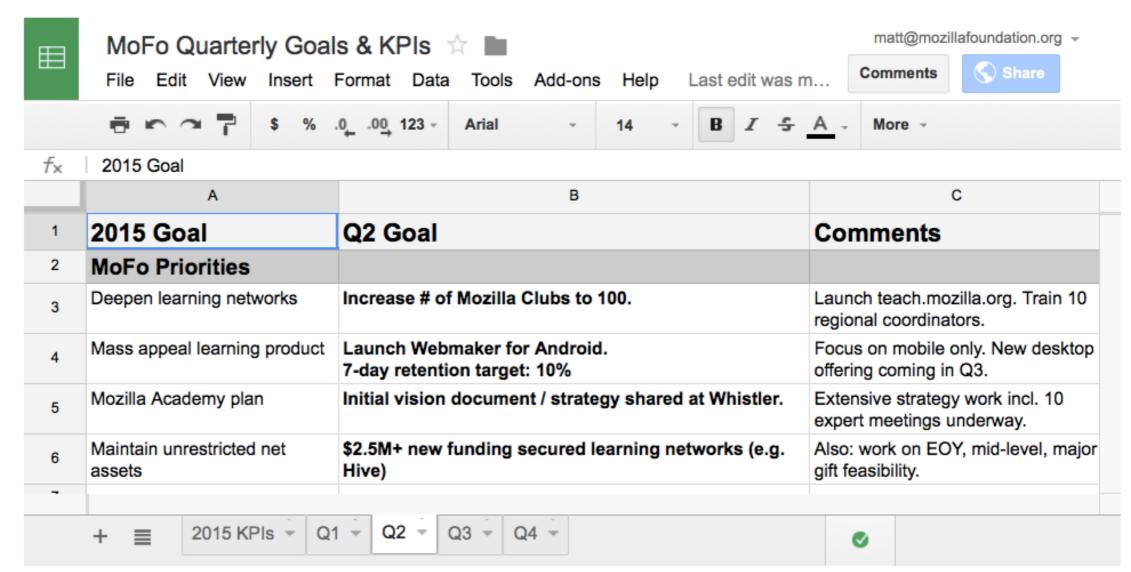

### http://mzl.la/goals

• Single Point of Truth for quarterly goals

# http://mzl.la/goals

- Single Point of Truth (SPOT) for <u>all</u> programs
- Text only. Just the facts.
- Maps directly to board template. Copy / paste.
- Highly standardized.
- Forces visibility across programs.