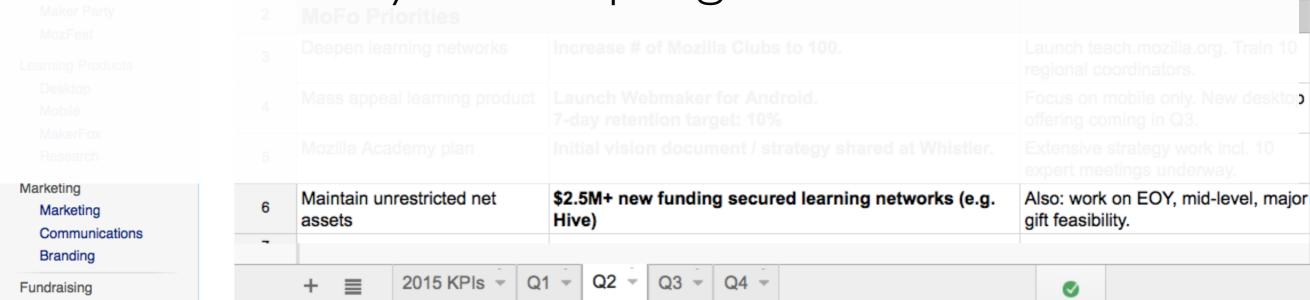

### http://mzl.la/goals

• Single Point of Truth for quarterly goals

# http://mzl.la/goals

- Single Point of Truth (SPOT) for <u>all</u> programs
- Text only. Just the facts.
- Maps directly to board template. Copy / paste.
- Highly standardized.
- Forces visibility across programs.