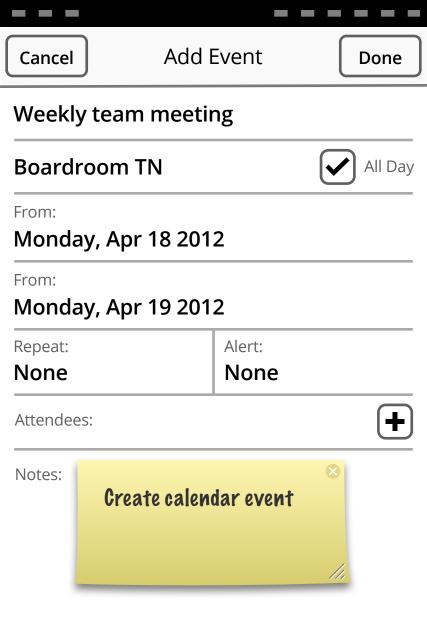

# Action Menus

| Cancel            | Add Event             | Done    |  |  |
|-------------------|-----------------------|---------|--|--|
| Title:            |                       |         |  |  |
| Location:         |                       |         |  |  |
| Date: Monda       | ay, April 23          | All Day |  |  |
| From:<br>10:00 AM | To:<br>11:00 A        | M       |  |  |
| Repeat:           | Alert:<br><b>None</b> |         |  |  |
| Attendees:        | ,                     | +       |  |  |
| Notes:            |                       |         |  |  |
|                   |                       |         |  |  |