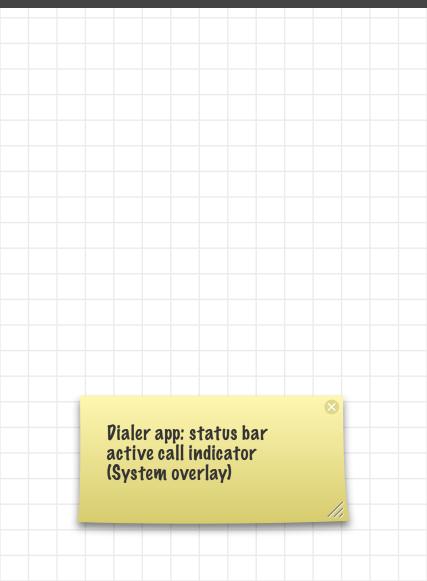

|                                    |  |  |     |  |  |  |  |
|                                        |                                                                |                                    |  |  |     |  |  |  |  |
|                                        | C                                                              | Calendar app: passive notification |  |  |     |  |  |  |  |
|                                        | -                                                              |                                    |  |  | /// |  |  |  |  |





SMS app: passive notification



# System Overlays

#### Helena Schmidt

MOBILE | Movistar | 415 290 1078



#### Alarm

Weekly Team Meeting

PM

Clock app: full screen alarm interface

(System Overlay)

Snooze

Close









### Power off, system charging indicator (System overlay)