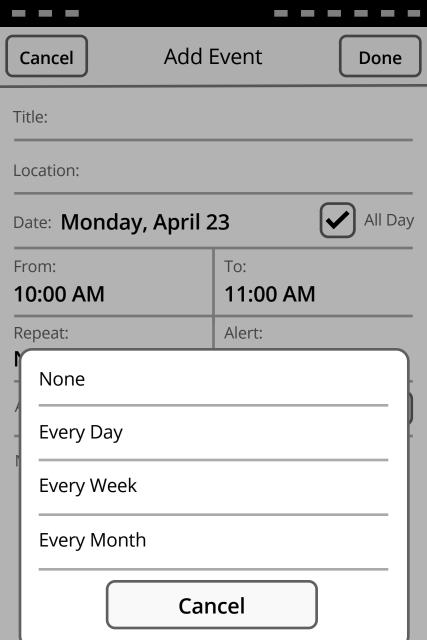

# Action Menus

| Cancel            | Add Event             | Done    |  |  |
|-------------------|-----------------------|---------|--|--|
| Title:            |                       |         |  |  |
| Location:         |                       |         |  |  |
| Date: Monda       | ay, April 23          | All Day |  |  |
| From:<br>10:00 AM | To:<br>11:00 A        | M       |  |  |
| Repeat:           | Alert:<br><b>None</b> |         |  |  |
| Attendees:        | ,                     | +       |  |  |
| Notes:            |                       |         |  |  |
|                   |                       |         |  |  |