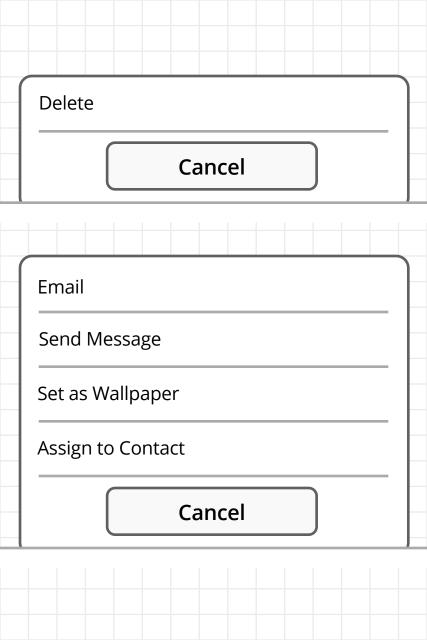

# Action Menus

| Cancel            | Add Event             | Done    |  |  |
|-------------------|-----------------------|---------|--|--|
| Title:            |                       |         |  |  |
| Location:         |                       |         |  |  |
| Date: Monda       | ay, April 23          | All Day |  |  |
| From:<br>10:00 AM | To:<br>11:00 A        | M       |  |  |
| Repeat:           | Alert:<br><b>None</b> |         |  |  |
| Attendees:        | ,                     | +       |  |  |
| Notes:            |                       |         |  |  |
|                   |                       |         |  |  |

## Object Menus

Same UI as Action Menus (for v1).

May get fancier in v2.

Re: Subject of the message Lorem ipsum dolor sit amet, consect...

Sam Iones Yesterday **Edit** 