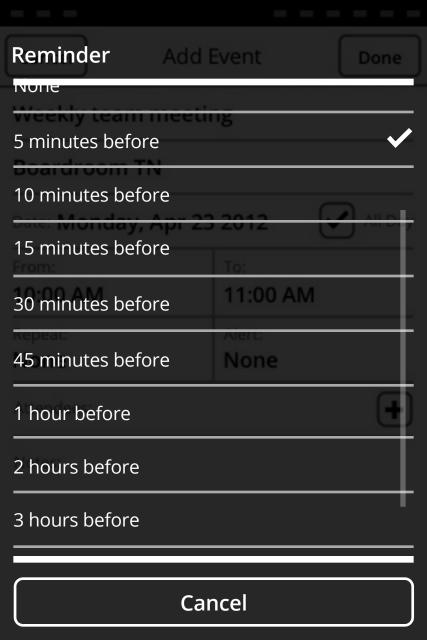

# Action Menus

| Cancel            | Add Event             | Done    |  |  |
|-------------------|-----------------------|---------|--|--|
| Title:            |                       |         |  |  |
| Location:         |                       |         |  |  |
| Date: Monda       | ay, April 23          | All Day |  |  |
| From:<br>10:00 AM | To:<br>11:00 A        | M       |  |  |
| Repeat:           | Alert:<br><b>None</b> |         |  |  |
| Attendees:        | ,                     | +       |  |  |
| Notes:            |                       |         |  |  |
|                   |                       |         |  |  |