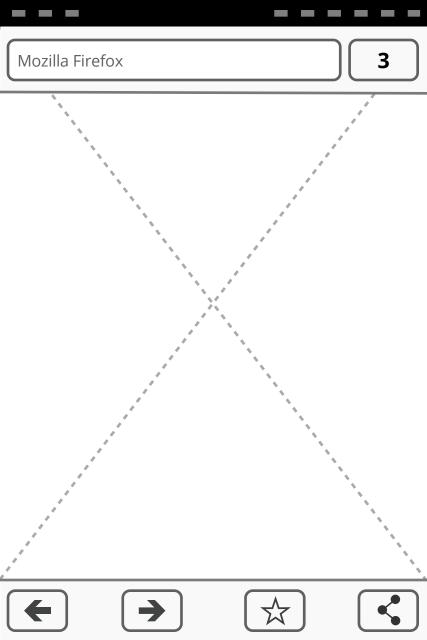

# Action Menus

| Cancel            | Add Event             | Done    |  |  |
|-------------------|-----------------------|---------|--|--|
| Title:            |                       |         |  |  |
| Location:         |                       |         |  |  |
| Date: Monda       | ay, April 23          | All Day |  |  |
| From:<br>10:00 AM | To:<br>11:00 A        | M       |  |  |
| Repeat:           | Alert:<br><b>None</b> |         |  |  |
| Attendees:        | ,                     | +       |  |  |
| Notes:            |                       |         |  |  |
|                   |                       |         |  |  |