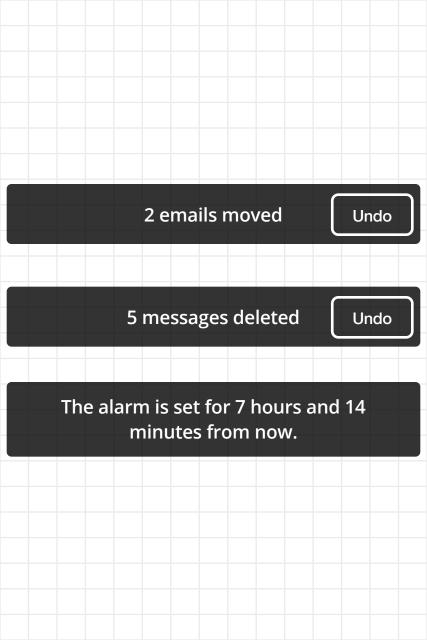

# 3U<sub>AM</sub> Tuesday, June 5

**Alarm** 7:30 AM Sun, Tue, Wed, Thu, Fri, Sat

Lunch time 12:30 PM Weekdays

 $4:13_{PM}$  Mary's birthday call The alarm is set for 7 hours and 14 minutes from now ting