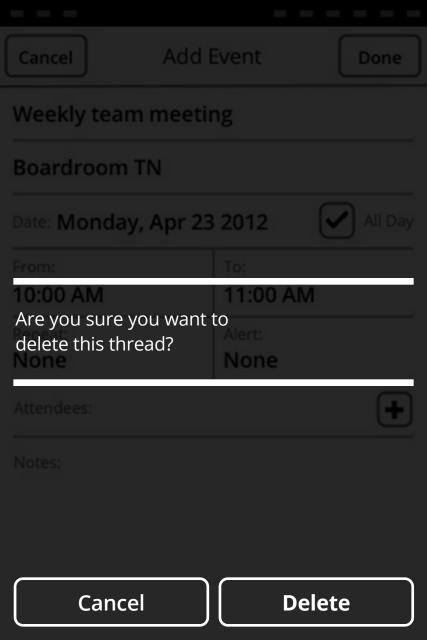

# Dialogues & Menus Prompts

Weekly team meeting

**Boardroom TN** 

Date: Monday, Apr 23 2012

All Day

Clear Private Data?

10:00 AM

11:00 AM

Browsing settings, including passwords and cookies, will be deleted.

Attenaees:

Ŧ

Notes:

Cancel

Clear

Weekly team meeting