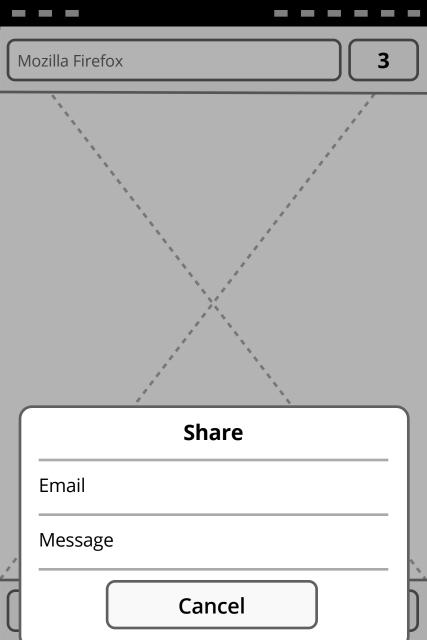

## Object Menus

Same UI as Action Menus (for v1).

May get fancier in v2.

Re: Subject of the message Lorem ipsum dolor sit amet, consect...

Sam Iones Yesterday **Edit** 