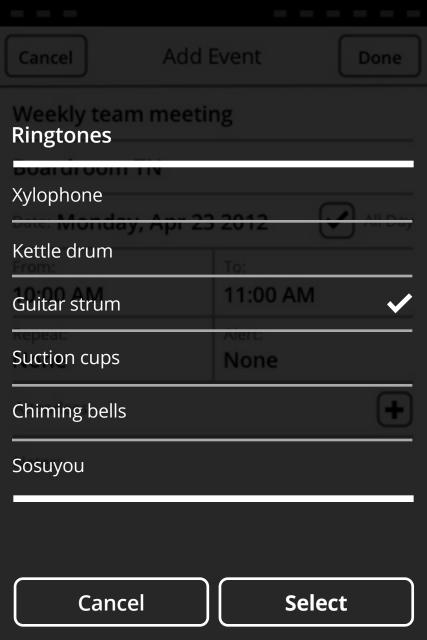

& Menus

# Value Selectors



Notes

Cancel Select

#### Weekly team meeting Select Date

| <           | April 2012 |     |           |                 |     |     |  |  |  |
|-------------|------------|-----|-----------|-----------------|-----|-----|--|--|--|
| SUN         | MON        | TUE | WED       | THU             | FRI | SAT |  |  |  |
| From.1      | 2<br>^^    | 3   | 4         | 5               | 6   | 7   |  |  |  |
| 8<br>Repeat | 9          | 10  | 11<br>All | 12              | 13  | 14  |  |  |  |
| None<br>15  | 16         | 17  | 18        | <sup>1</sup> 19 | 20  | 21  |  |  |  |
| 22          | 23         | 24  | 25        | 26              | 27  | 28  |  |  |  |
| No. 29      | 30         | 1   | 2         | 3               | 4   | 5   |  |  |  |

Cancel

Select









Dialogues & Menus

# Action Menus







| Cancel            | Add Event             | Done    |  |  |
|-------------------|-----------------------|---------|--|--|
| Title:            |                       |         |  |  |
| Location:         |                       |         |  |  |
| Date: Monda       | ay, April 23          | All Day |  |  |
| From:<br>10:00 AM | To:<br>11:00 A        | M       |  |  |
| Repeat:           | Alert:<br><b>None</b> |         |  |  |
| Attendees:        | ,                     | +       |  |  |
| Notes:            |                       |         |  |  |
|                   |                       |         |  |  |





Dialogues & Menus

## Object Menus

Same UI as Action Menus (for v1).

May get fancier in v2.











Re: Subject of the messag