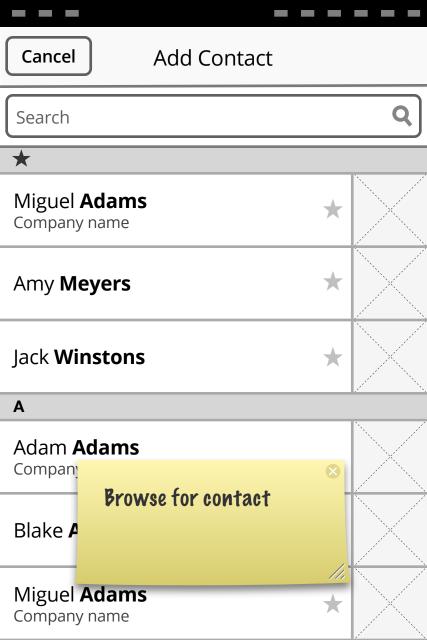

## Object Menus

Same UI as Action Menus (for v1).

May get fancier in v2.

Re: Subject of the message Lorem ipsum dolor sit amet, consect...

Sam Iones Yesterday **Edit** 