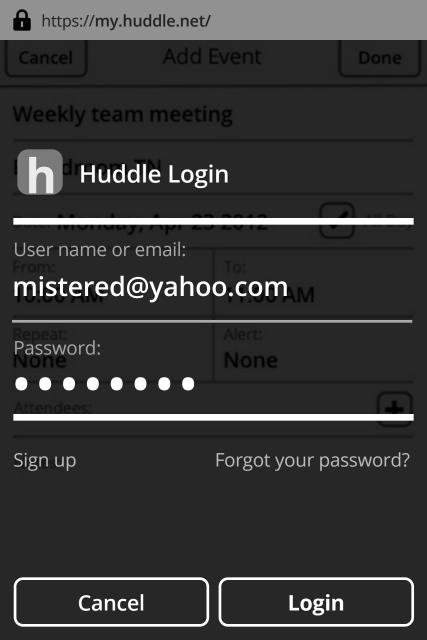

## Object Menus

Same UI as Action Menus (for v1).

May get fancier in v2.

Re: Subject of the message Lorem ipsum dolor sit amet, consect...

Sam Iones Yesterday **Edit** 