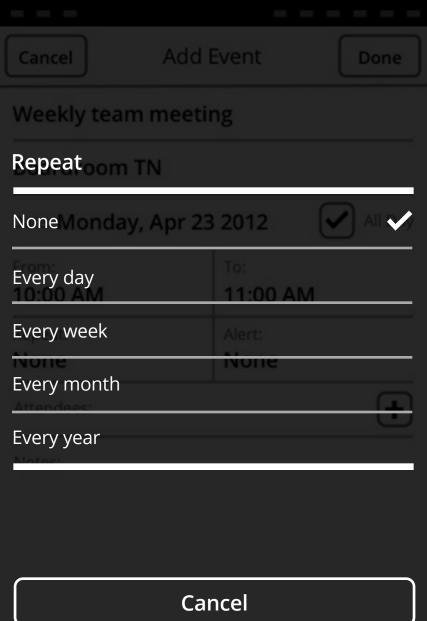

# Action Menus

| Cancel            | Add Event             | Done    |  |  |
|-------------------|-----------------------|---------|--|--|
| Title:            |                       |         |  |  |
| Location:         |                       |         |  |  |
| Date: Monda       | ay, April 23          | All Day |  |  |
| From:<br>10:00 AM | To:<br>11:00 A        | M       |  |  |
| Repeat:           | Alert:<br><b>None</b> |         |  |  |
| Attendees:        | ,                     | +       |  |  |
| Notes:            |                       |         |  |  |
|                   |                       |         |  |  |