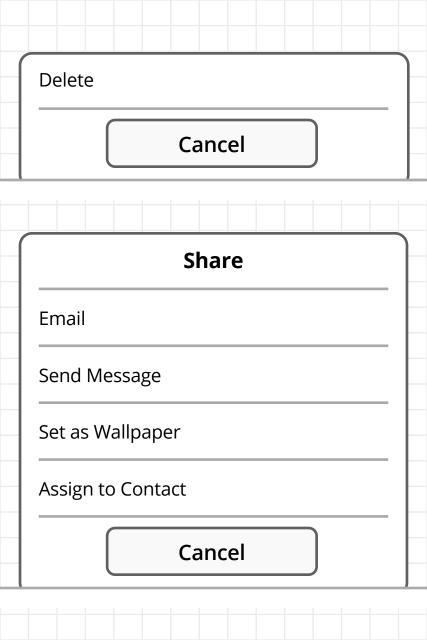

## Object Menus

Same UI as Action Menus (for v1).

May get fancier in v2.

Re: Subject of the message Lorem ipsum dolor sit amet, consect...

Sam Iones Yesterday **Edit** 