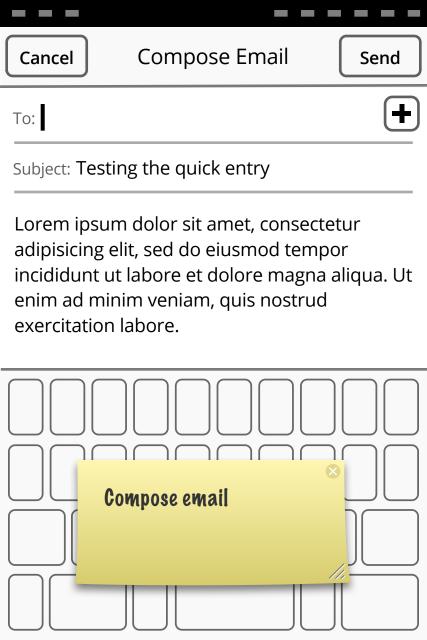

## Object Menus

Same UI as Action Menus (for v1).

May get fancier in v2.

Re: Subject of the message Lorem ipsum dolor sit amet, consect...

Sam Iones Yesterday **Edit** 