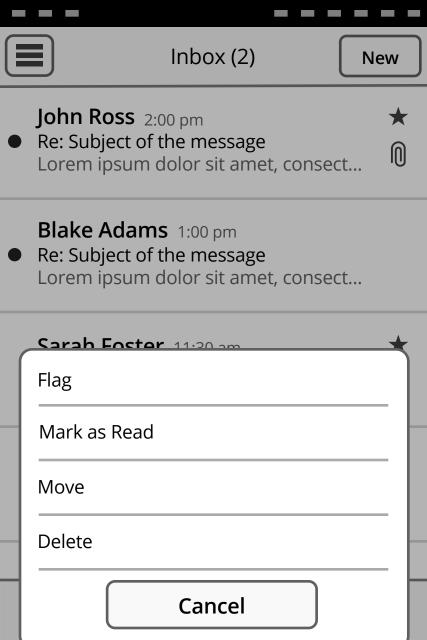

## Object Menus

Same UI as Action Menus (for v1).

May get fancier in v2.

Re: Subject of the message Lorem ipsum dolor sit amet, consect...

Sam Iones Yesterday **Edit** 