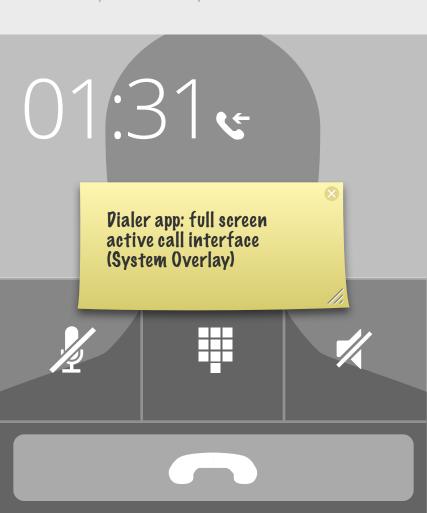

|  |  |  |
|                                        |                                                                |                                    |  |  |     |  |  |  |  |
|                                        |                                                                |                                    |  |  |     |  |  |  |  |
|                                        | C                                                              | Calendar app: passive notification |  |  |     |  |  |  |  |
|                                        | -                                                              |                                    |  |  | /// |  |  |  |  |





SMS app: passive notification



# System Overlays

#### Helena Schmidt

MOBILE | Movistar | 415 290 1078



#### Alarm

Weekly Team Meeting

PM

Clock app: full screen alarm interface

(System Overlay)

Snooze

Close









### Power off, system charging indicator (System overlay)