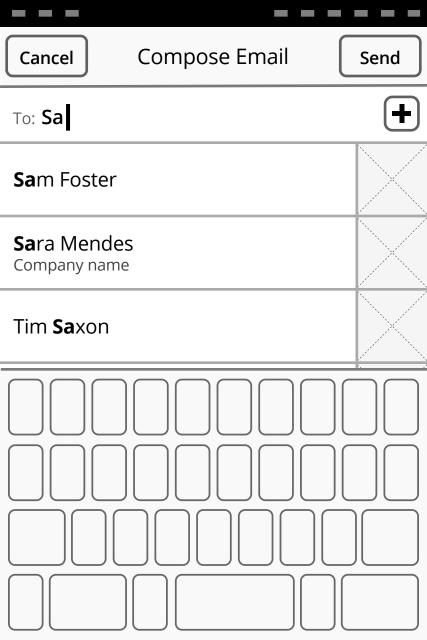

## Object Menus

Same UI as Action Menus (for v1).

May get fancier in v2.

Re: Subject of the message Lorem ipsum dolor sit amet, consect...

Sam Iones Yesterday **Edit** 