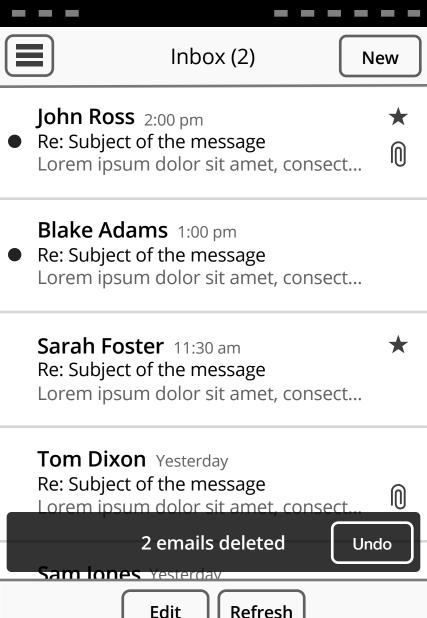

## Object Menus

Same UI as Action Menus (for v1).

May get fancier in v2.

Re: Subject of the message Lorem ipsum dolor sit amet, consect...

Sam Iones Yesterday **Edit** 