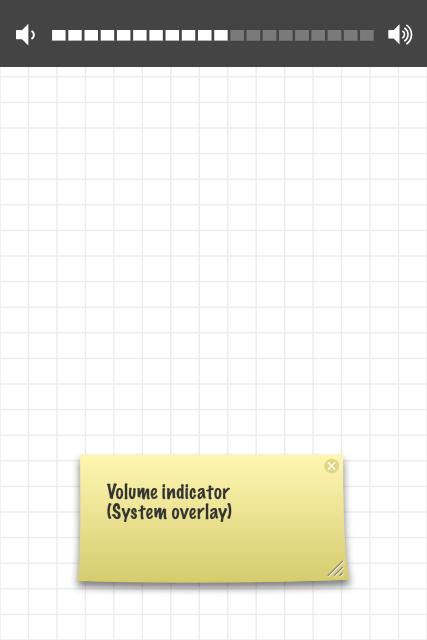

|                                    |  |  |     |  |  |  |  |
|                                        |                                                                |                                    |  |  |     |  |  |  |  |
|                                        | C                                                              | Calendar app: passive notification |  |  |     |  |  |  |  |
|                                        | -                                                              |                                    |  |  | /// |  |  |  |  |





SMS app: passive notification



# System Overlays

#### Helena Schmidt

MOBILE | Movistar | 415 290 1078



#### Alarm

Weekly Team Meeting

PM

Clock app: full screen alarm interface

(System Overlay)

Snooze

Close









### Power off, system charging indicator (System overlay)