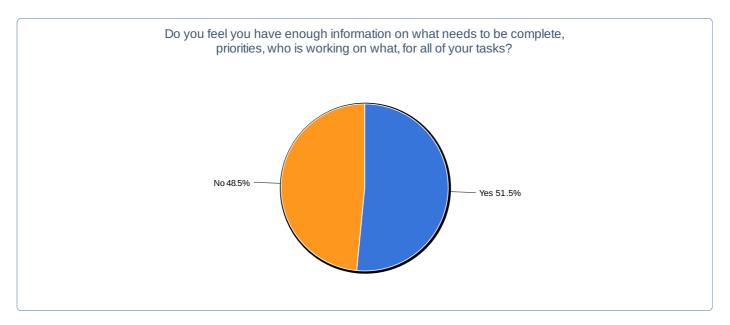

# Do you feel you have enough information on what needs to be complete, priorities, who is working on what, for all of your tasks?

| Yes 101 51.5%   No 95 48.5% | Value | Count | Percent % |
|-----------------------------|-------|-------|-----------|
| No 95 48.5%                 | Yes   | 101   | 51.5%     |
|                             | No    | 95    | 48.5%     |