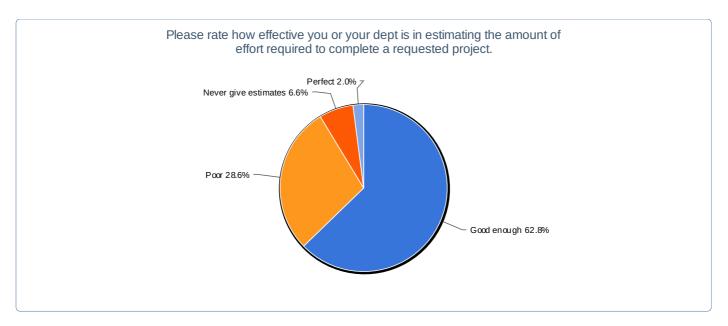

| Statistics      |     |
|-----------------|-----|
| Total Responses | 196 |

Please rate how effective you or your dept is in estimating the amount of effort required to complete a requested project.

| Value                | Count | Percent % |
|----------------------|-------|-----------|
| Good enough          | 123   | 62.8%     |
| Poor                 | 56    | 28.6%     |
| Never give estimates | 13    | 6.6%      |
| Perfect              | 4     | 2%        |