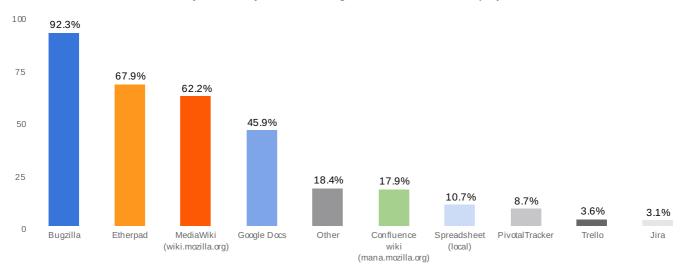

#### Do you use any of the following tools to track tasks and projects?

Do you use any of the following tools to track tasks and projects?

| Value                              | Count | Percent % |
|------------------------------------|-------|-----------|
| Bugzilla                           | 181   | 92.3%     |
| Etherpad                           | 133   | 67.9%     |
| MediaWiki (wiki.mozilla.org)       | 122   | 62.2%     |
| Google Docs                        | 90    | 45.9%     |
| Other                              | 36    | 18.4%     |
| Confluence wiki (mana.mozilla.org) | 35    | 17.9%     |
| Spreadsheet (local)                | 21    | 10.7%     |
| PivotalTracker                     | 17    | 8.7%      |
| Trello                             | 7     | 3.6%      |
| Jira                               | 6     | 3.1%      |