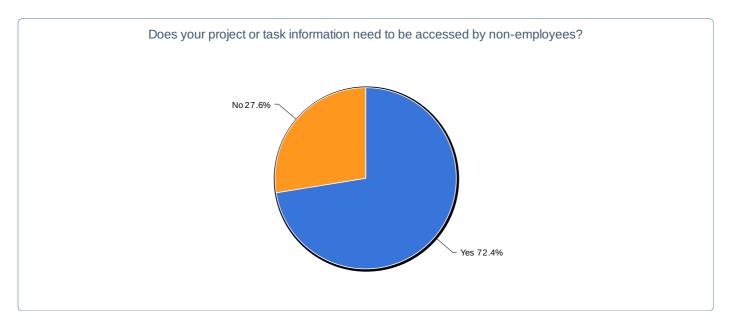

## Does your project or task information need to be accessed by non-employees?

| Value | Count | Percent % |
|-------|-------|-----------|
| Yes   | 142   | 72.4%     |
| No    | 54    | 27.6%     |