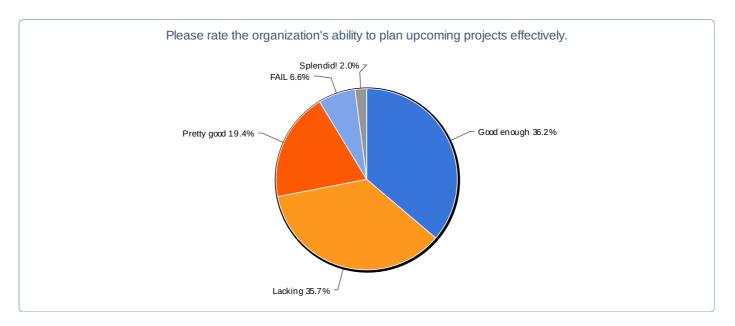

| Statistics      |     |
|-----------------|-----|
| Total Responses | 196 |
| iotal Responses | 190 |

Please rate the organization's ability to plan upcoming projects effectively.

| Value       | Count | Percent % |
|-------------|-------|-----------|
| Good enough | 71    | 36.2%     |
| Lacking     | 70    | 35.7%     |
| Pretty good | 38    | 19.4%     |
| FAIL        | 13    | 6.6%      |
| Splendid!   | 4     | 2%        |