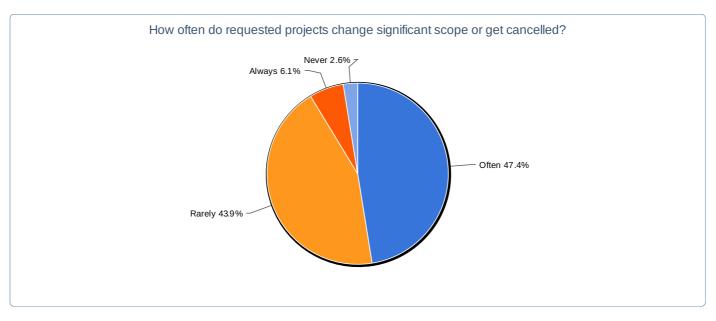

#### How often do requested projects change significant scope or get cancelled?

| Value  | Count | Percent % |
|--------|-------|-----------|
| Often  | 93    | 47.4%     |
| Rarely | 86    | 43.9%     |
| Always | 12    | 6.1%      |
| Never  | 5     | 2.6%      |
|        |       |           |