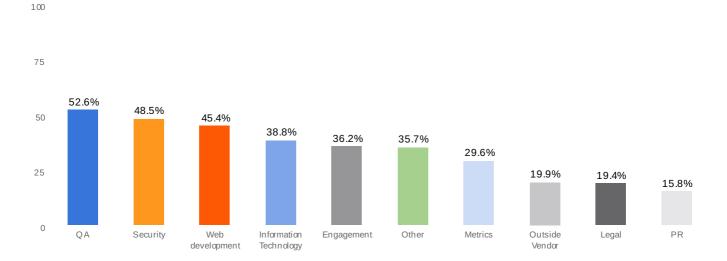

#### Which teams do you regularly work with in order to complete your projects?

### Which teams do you regularly work with in order to complete your projects?

| Value                  | Count | Percent % |
|------------------------|-------|-----------|
| QA                     | 103   | 52.6%     |
| Security               | 95    | 48.5%     |
| Web development        | 89    | 45.4%     |
| Information Technology | 76    | 38.8%     |
| Engagement             | 71    | 36.2%     |
| Other                  | 70    | 35.7%     |
| Metrics                | 58    | 29.6%     |
| Outside Vendor         | 39    | 19.9%     |
| Legal                  | 38    | 19.4%     |
| PR                     | 31    | 15.8%     |