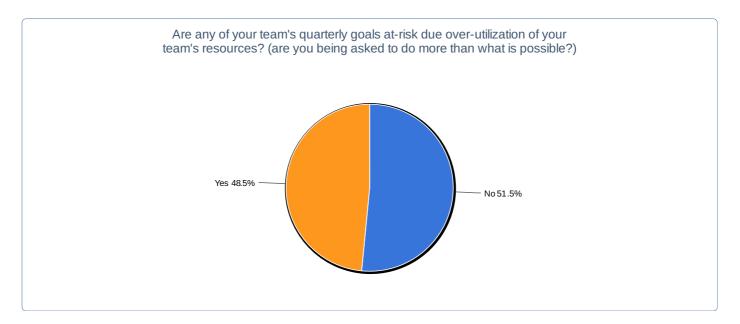

| Statistics      |     |
|-----------------|-----|
| Total Responses | 196 |
|                 |     |

Are any of your team's quarterly goals at-risk due over-utilization of your team's resources? (are you being asked to do more than what is possible?)

| Value | Count | Percent % |
|-------|-------|-----------|
| No    | 101   | 51.5%     |
| Yes   | 95    | 48.5%     |