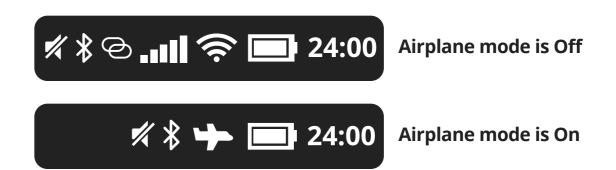

#### Airplane mode

Indicates the device is currently in Airplane mode, with Radio signal transmissions disabled. Replaces the Tethering, Signal, and Data connectivity indicators.