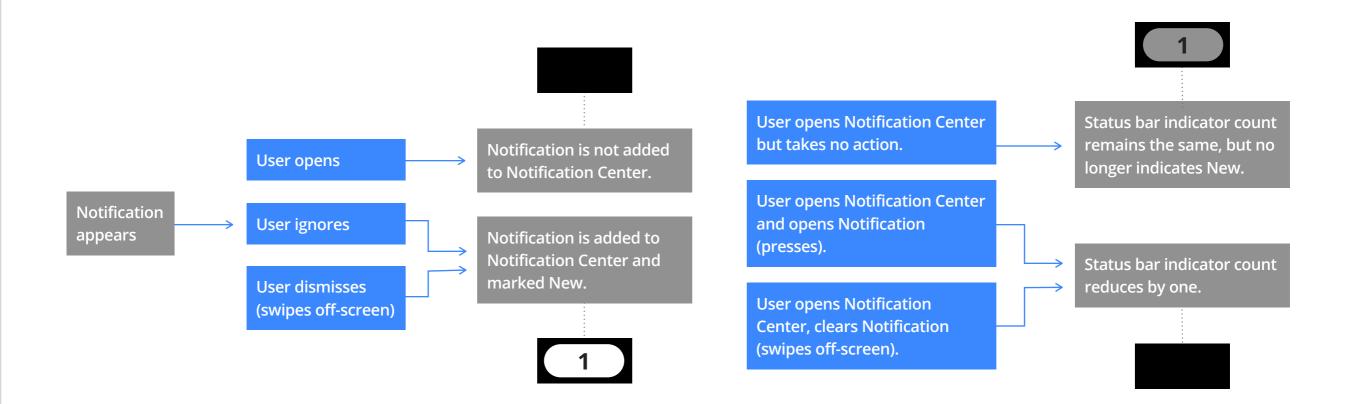

# **Notifications**

Indicates the presence of one or more notifications within the Notification Center component of the Utility Tray. Is otherwise not shown.

3

**New notification available.** Number indicates quantity.

**Notifications available** Number indicates quantity.