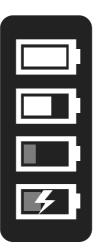

## **Battery**

Indicates current Battery charge level, and whether device is currently charging.

## **Battery charge**

Current battery charge level is indicated by the width of the interior horizontal bar. Once below 20%, the bar turns red.

#### Battery is charging.

Indicates with a visual overlay that the battery is currently charing. The current battery charge level also remains visible.