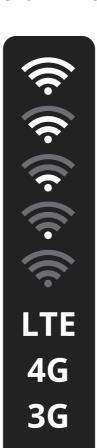

## Signal strength

Signal strength is indicated by five bars of increasing height

#### WiFi is On

Signal strength is indicated by four concentric circles.

Connected to 4G LTE network

Connected to 4G network

Connected to  ${\bf 3G}$  UMTS or EV-DO network

Connected to **EDGE** network

Connected to **GPRS** or **1xRTT** network