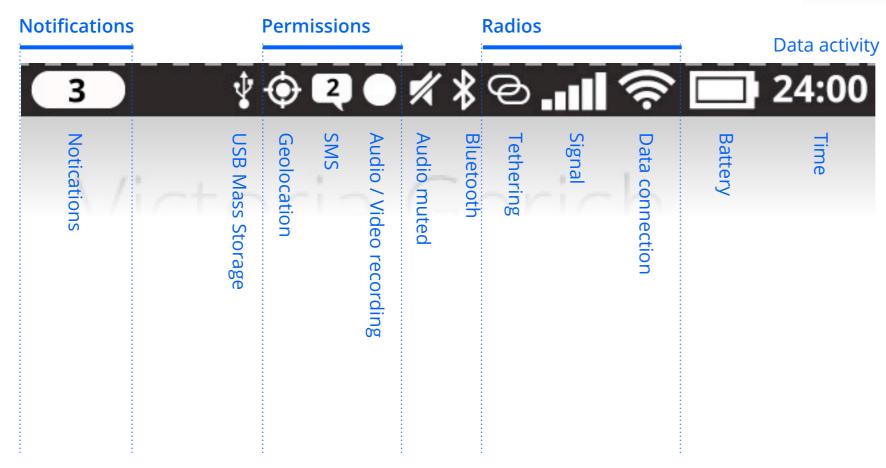

# **Notifications**

Indicates the presence of one or more notifications within the Notification Center component of the Utility Tray. Is otherwise not shown.

3

**New notification available.** Number indicates quantity.

**Notifications available** Number indicates quantity.

# **Permissions**

These indicators appear when an application (foreground or background) is currently using—or has recently used—an explicitly granted permission that meets the criteria for inclusion in the status bar. The criteria is as follows:

- Is an explicity-granted permission.
- Is in foreground or background app.
- Is currently or recently active.
- Is a known source of security, privacy, and/or financial threats.

#### Geolocation

**Active**: an App (foreground or background) is currently using the Geolocation permission.

**Recently-active**: an App (foreground or background) has used the Geolocation permission in the last X minutes (time TBD).

# Audio/Video Recording

**Active**: an App (foreground or background) is currently using the Audio/Video Recording permission.

**Recently-active**: an App (foreground or background) has used the Audio/Video Recording permission in the last X minutes (time TBD).

#### **SMS**

Outgoing

Incoming

An App (foreground or background) has just sent one or more SMS.

Number indicates quantity.

Animation is used to indicate whether the SMS was outgoing or incoming.

# Radios

These indicators correlate with the device communication radios.

**Signal** 

Indicates that the device has an active SIM card and the corresponding signal strength. Is not shown when the device is in Airplane mode, or when there is no active SIM card.

#### **Data connection**

Indicates the current data connection type. Includes signal strength in the case of WiFi. Is not shown when the device is in Airplane mode.

## **Tethering**

Indicates that tethering (WiFi or USB) is currently active. Is otherwise not shown.

#### **Data activity**

Indicates that data is currently being transmitted or received. Is otherwise not shown. Proposed visual design treatment is a 1 pixel-tall looping animation along top of screen, in order to minimize screen real estate needs.

#### **USB Mass Storage**

Indicates that device is connected via USB and Mass Storage mode is active. Is otherwise not shown.

#### **Audio Muted**

Indicator that device audio is set to 0%. Is otherwise not shown.

#### Time

Indicates the current time in either 12 or 24 hour format, as defined by the user in the Settings app, within Personalization > Date & Time.

17:43

24 hour format

5:43

12 hour format

#### Bluetooth

Indicates that Bluetooth is active. Is otherwise not shown.

## **Battery**

Indicates current Battery charge level, and whether device is currently charging.