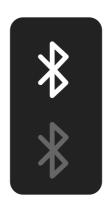

#### Bluetooth

Indicates that Bluetooth is active. Is otherwise not shown.

#### Bluetooth is On.

One or more devices are paired.

#### Bluetooth is On.

No devices are paired.