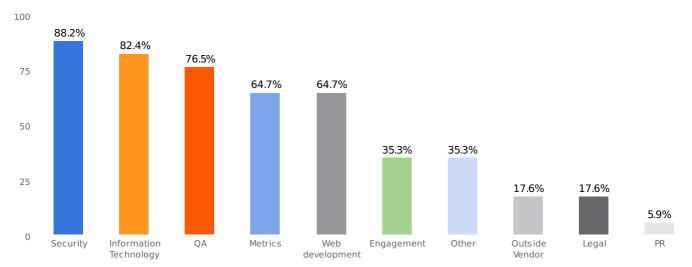

#### Which teams do you regularly work with in order to complete your projects?

### Which teams do you regularly work with in order to complete your projects?

| Value                  | Count | Percent % | Statistics         |
|------------------------|-------|-----------|--------------------|
| Security               | 15    | 88.2%     | Total Responses 17 |
| Information Technology | 14    | 82.4%     |                    |
| QA                     | 13    | 76.5%     |                    |
| Metrics                | 11    | 64.7%     |                    |
| Web development        | 11    | 64.7%     |                    |
| Engagement             | 6     | 35.3%     |                    |
| Other                  | 6     | 35.3%     |                    |
| Outside Vendor         | 3     | 17.6%     |                    |
| Legal                  | 3     | 17.6%     |                    |
| PR                     | 1     | 5.9%      |                    |
|                        |       |           |                    |