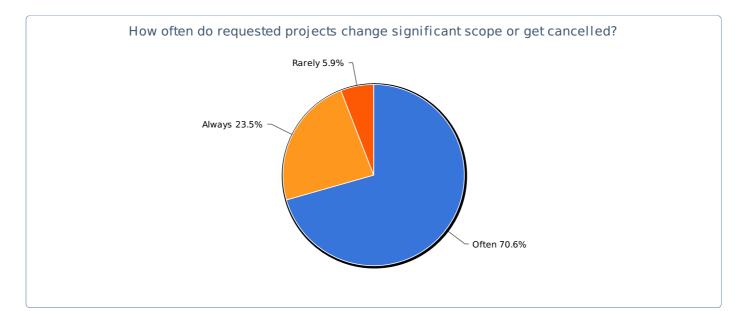

### How often do requested projects change significant scope or get cancelled?

| Value  | Count | Percent % | Statistics      |    |
|--------|-------|-----------|-----------------|----|
| Often  | 12    | 70.6%     | Total Responses | 17 |
| Always | 4     | 23.5%     |                 |    |
| Rarely | 1     | 5.9%      |                 |    |