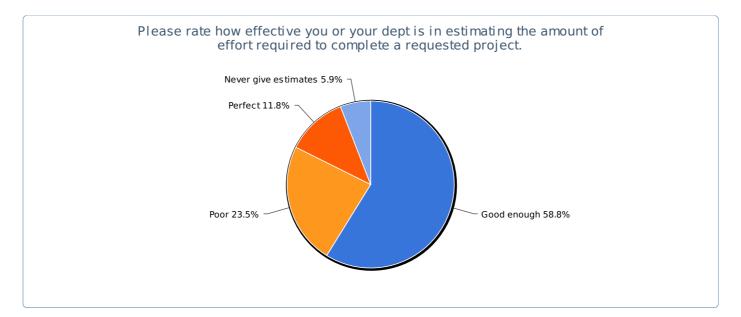

# Please rate how effective you or your dept is in estimating the amount of effort required to complete a requested project.

| Value                | Count | Percent % | Statistics         |
|----------------------|-------|-----------|--------------------|
| Good enough          | 10    | 58.8%     | Total Responses 17 |
| Poor                 | 4     | 23.5%     |                    |
| Perfect              | 2     | 11.8%     |                    |
| Never give estimates | 1     | 5.9%      |                    |