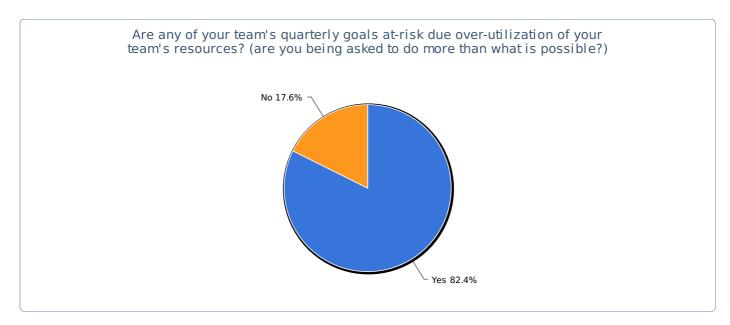

# Are any of your team's quarterly goals at-risk due over-utilization of your team's resources? (are you being asked to do more than what is possible?)

| Value | Count | Percent % | Statistics      |    |
|-------|-------|-----------|-----------------|----|
| Yes   | 14    | 82.4%     | Total Responses | 17 |
| No    | 3     | 17.6%     |                 |    |