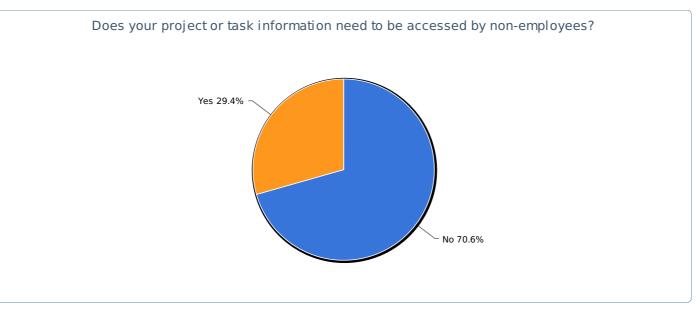

#### Does your project or task information need to be accessed by non-employees?

| Value | Count | Percent % | Statistics      |    |
|-------|-------|-----------|-----------------|----|
| No    | 12    | 70.6%     | Total Responses | 17 |
| Yes   | 5     | 29.4%     |                 |    |