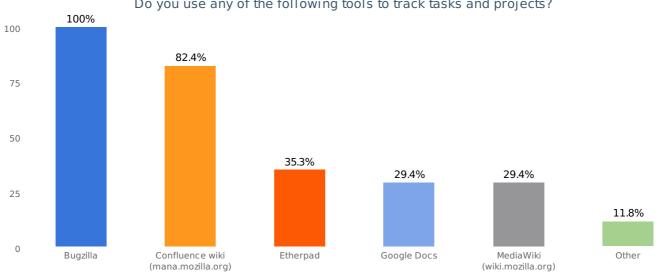

#### Do you use any of the following tools to track tasks and projects?

Do you use any of the following tools to track tasks and projects?

| Value                              | Count | Percent % |
|------------------------------------|-------|-----------|
| Bugzilla                           | 17    | 100%      |
| Confluence wiki (mana.mozilla.org) | 14    | 82.4%     |
| Etherpad                           | 6     | 35.3%     |
| Google Docs                        | 5     | 29.4%     |
| MediaWiki (wiki.mozilla.org)       | 5     | 29.4%     |
| Other                              | 2     | 11.8%     |

| Statistics      |    |
|-----------------|----|
| Total Responses | 17 |
|                 |    |