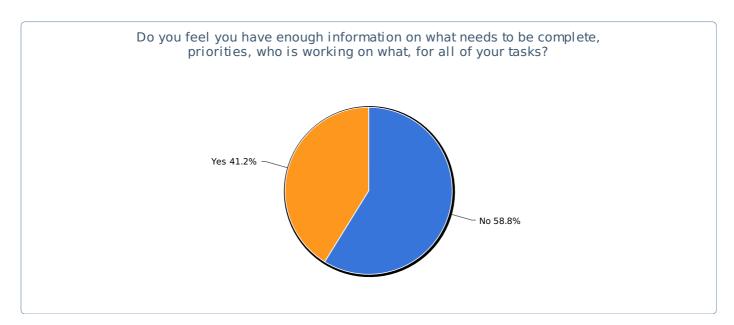

# Do you feel you have enough information on what needs to be complete, priorities, who is working on what, for all of your tasks?

| Value | Count | Percent % | Statistics      |    |
|-------|-------|-----------|-----------------|----|
| No    | 10    | 58.8%     | Total Responses | 17 |
| Yes   | 7     | 41.2%     |                 |    |