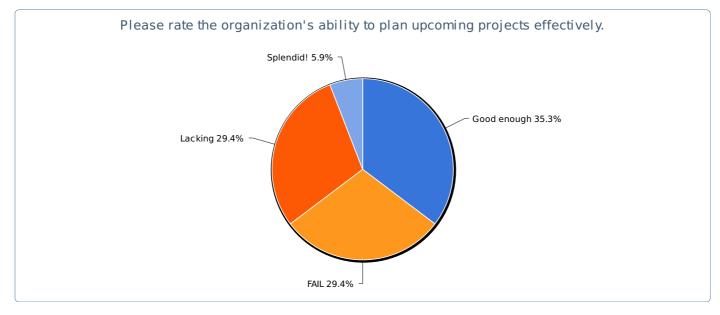

### Please rate the organization's ability to plan upcoming projects effectively.

| Value       | Count | Percent % | Statistics      |    |
|-------------|-------|-----------|-----------------|----|
| Good enough | 6     | 35.3%     | Total Responses | 17 |
| FAIL        | 5     | 29.4%     |                 |    |
| Lacking     | 5     | 29.4%     |                 |    |
| Splendid!   | 1     | 5.9%      |                 |    |
|             |       |           |                 |    |