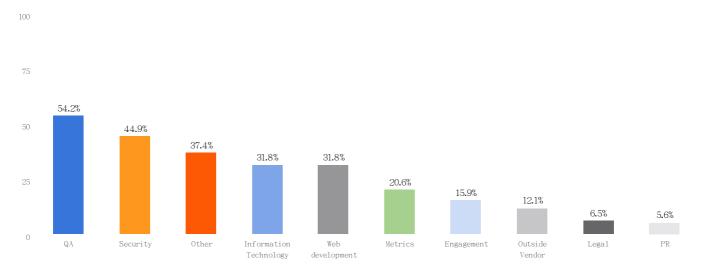

## Which teams do you regularly work with in order to complete your projects?

## Which teams do you regularly work with in order to complete your projects?

| Value                  | Count | Percent % |
|------------------------|-------|-----------|
| QA                     | 58    | 54.2%     |
| Security               | 48    | 44.9%     |
| Other                  | 40    | 37.4%     |
| Information Technology | 34    | 31.8%     |
| Web development        | 34    | 31.8%     |
| Metrics                | 22    | 20.6%     |
| Engagement             | 17    | 15.9%     |
| Outside Vendor         | 13    | 12.1%     |
| Lega1                  | 7     | 6.5%      |
| PR                     | 6     | 5.6%      |