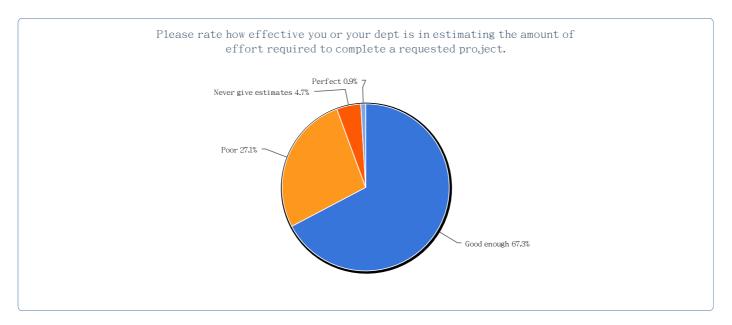

| Statistics      |     |
|-----------------|-----|
| Total Responses | 107 |

Please rate how effective you or your dept is in estimating the amount of effort required to complete a requested project.

| Value                | Count | Percent % |
|----------------------|-------|-----------|
| Good enough          | 72    | 67.3%     |
| Poor                 | 29    | 27.1%     |
| Never give estimates | 5     | 4.7%      |
| Perfect              | 1     | 0.9%      |