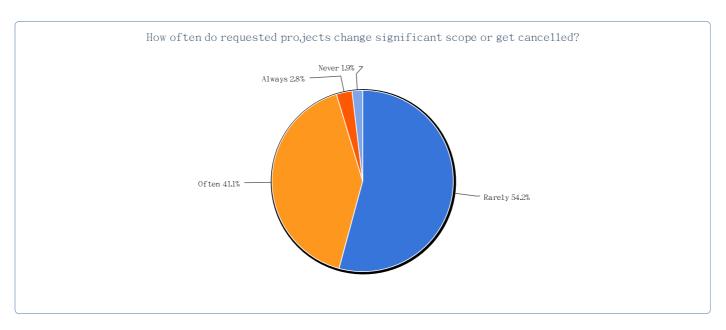

How often do requested projects change significant scope or get cancelled?

| Value  | Count | Percent % |
|--------|-------|-----------|
| Rare1y | 58    | 54.2%     |
| Often  | 44    | 41.1%     |
| A1ways | 3     | 2.8%      |
| Never  | 2     | 1.9%      |