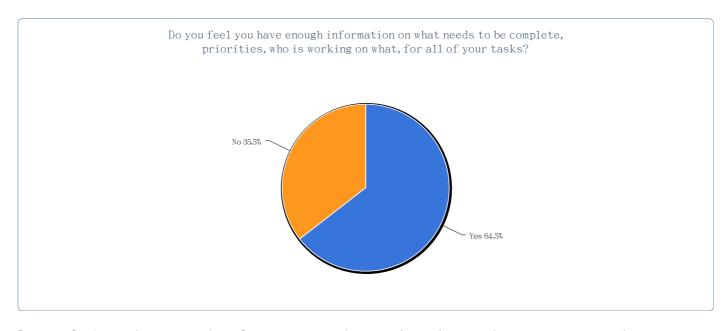

| Total Responses | 107 |
|-----------------|-----|

Do you feel you have enough information on what needs to be complete, priorities, who is

working on what, for all of your tasks?

| Value | Count | Percent % |
|-------|-------|-----------|
| Yes   | 69    | 64.5%     |
| No    | 38    | 35.5%     |