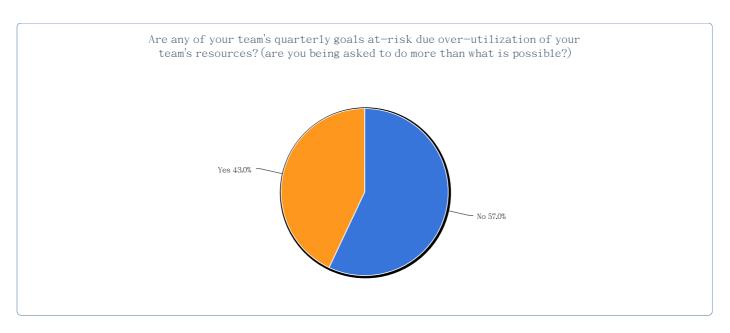

| Statistics      |     |
|-----------------|-----|
| Total Responses | 107 |
|                 |     |

Are any of your team's quarterly goals at-risk due over-utilization of your team's resources? (are you being asked to do more than what is possible?)

| Value | Count | Percent % |
|-------|-------|-----------|
| No    | 61    | 57%       |
| Yes   | 46    | 43%       |

| Statistics      |     |
|-----------------|-----|
| Total Responses | 107 |
| _               |     |