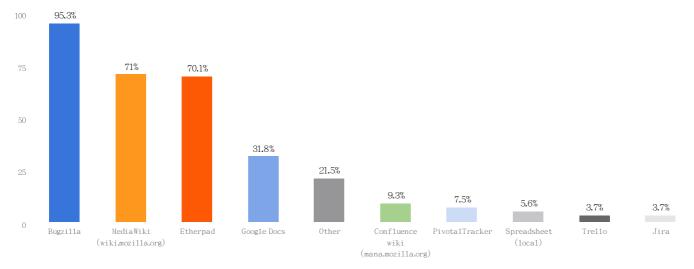

## Do you use any of the following tools to track tasks and projects?

Do you use any of the following tools to track tasks and projects?

| Va1ue                              | Count | Percent % |
|------------------------------------|-------|-----------|
| Bugzilla                           | 102   | 95.3%     |
| MediaWiki (wiki.mozi11a.org)       | 76    | 71%       |
| Etherpad                           | 75    | 70.1%     |
| Google Docs                        | 34    | 31.8%     |
| Other                              | 23    | 21.5%     |
| Confluence wiki (mana.mozilla.org) | 10    | 9.3%      |
| PivotalTracker                     | 8     | 7.5%      |
| Spreadsheet (local)                | 6     | 5.6%      |
| Trello                             | 4     | 3.7%      |
| Jira                               | 4     | 3.7%      |