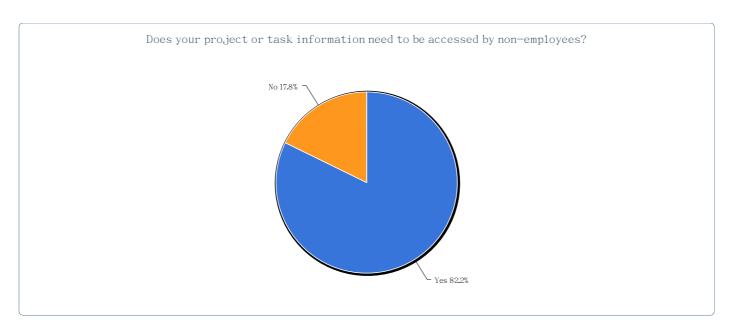

| Statistics      |     |
|-----------------|-----|
| Total Responses | 107 |

Does your project or task information need to be accessed by non-employees?

| Value | Count | Percent % |
|-------|-------|-----------|
| Yes   | 88    | 82.2%     |
| No    | 19    | 17.8%     |