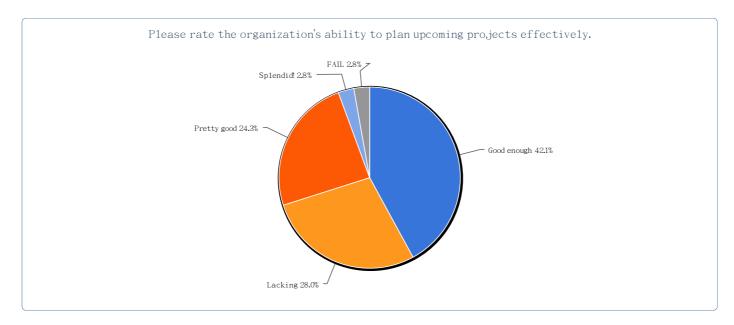

| Statistics      |     |
|-----------------|-----|
| Total Responses | 107 |

Please rate the organization's ability to plan upcoming projects effectively.

| Value       | Count | Percent % |
|-------------|-------|-----------|
| Good enough | 45    | 42.1%     |
| Lacking     | 30    | 28%       |
| Pretty good | 26    | 24.3%     |
| Splendid!   | 3     | 2.8%      |
| FAIL        | 3     | 2.8%      |