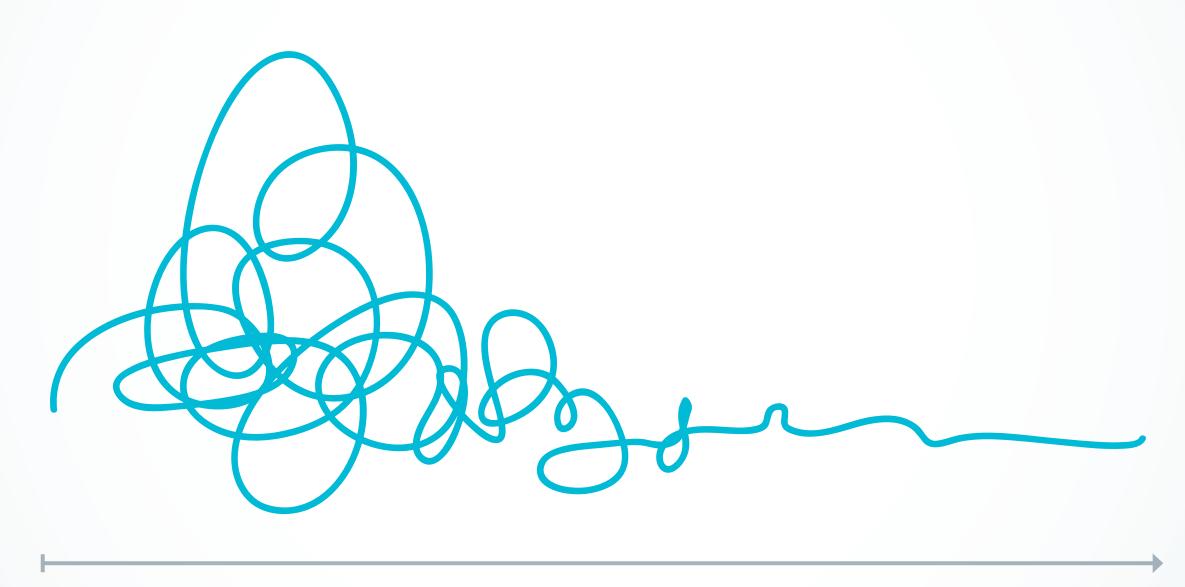

### WEBMAKER DESIGN RESEARCH LAB

### FIRST, WHAT IS DESIGN RESEARCH?

## DESIGN RESEARCH REFERS TO AN ARRAY OF METHODS WHICH CAN BE APPLIED TO PROVIDE ESSENTIAL DATA ON USER EXPERIENCES FOR A PRODUCT.

# MANY OF OUR PRODUCTS HAVE MATURED TO THE POINT THAT WE CAN NOW APPLY THESE APPROACHES TO BETTER INFORM EACH PRODUCT'S PROCESS, FROM CONCEPTION TO FINAL LAUNCH.



### FROM CO-DESIGN TO USER TESTING TO A/B

#### SESSION BRAINSTORM



### - ALL DESIGN PROCESSES -



start finish?

### NEXT STEPS

Get in touch after demos to chat about getting this started!

https://wiki.mozilla.org/Webmaker/ Design\_Research