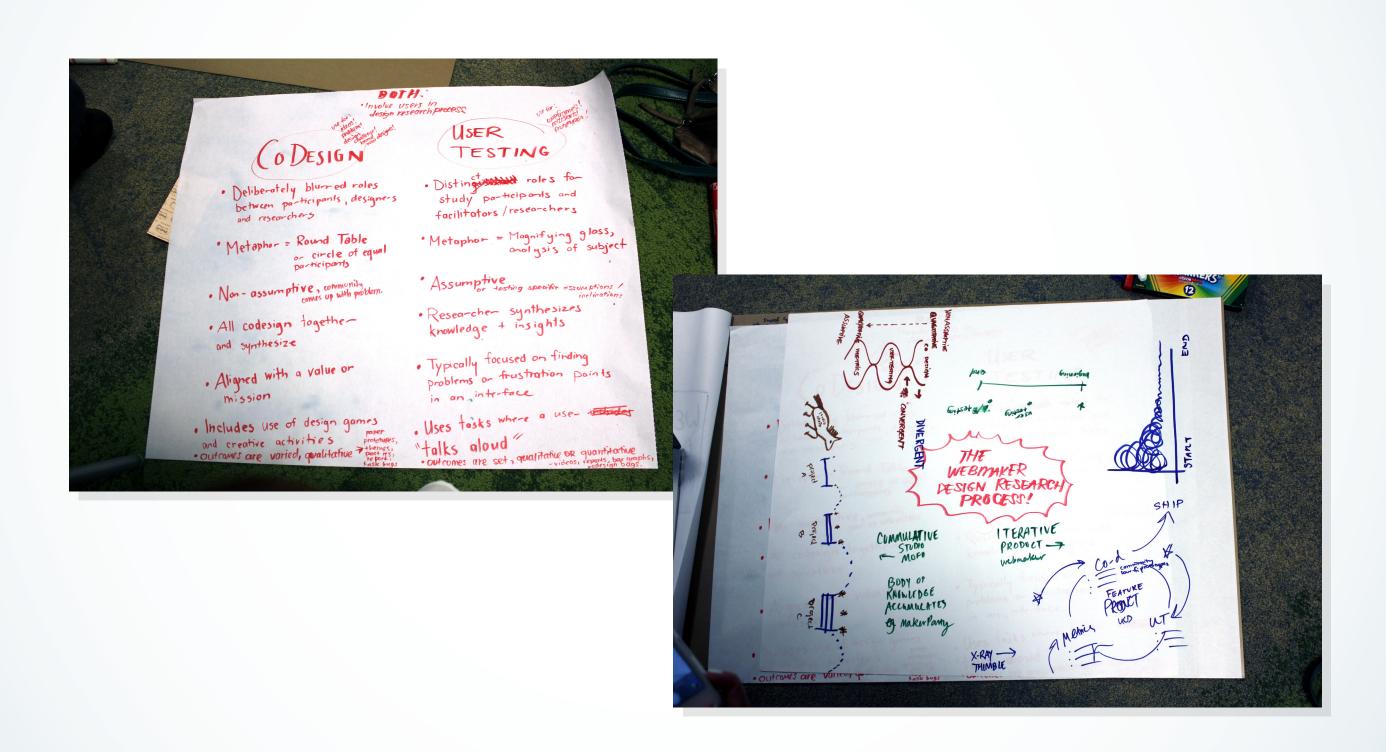

### WEBMAKER DESIGN RESEARCH LAB

### FIRST, WHAT IS DESIGN RESEARCH?

## DESIGN RESEARCH REFERS TO AN ARRAY OF METHODS WHICH CAN BE APPLIED TO PROVIDE ESSENTIAL DATA ON USER EXPERIENCES FOR A PRODUCT.

# MANY OF OUR PRODUCTS HAVE MATURED TO THE POINT THAT WE CAN NOW APPLY THESE APPROACHES TO BETTER INFORM EACH PRODUCT'S PROCESS, FROM CONCEPTION TO FINAL LAUNCH.



### FROM CO-DESIGN TO USER TESTING TO A/B

#### SESSION BRAINSTORM



### - ALL DESIGN PROCESSES -



start finish?

### NEXT STEPS

Get in touch after demos to chat about getting this started!

https://wiki.mozilla.org/Webmaker/ Design\_Research