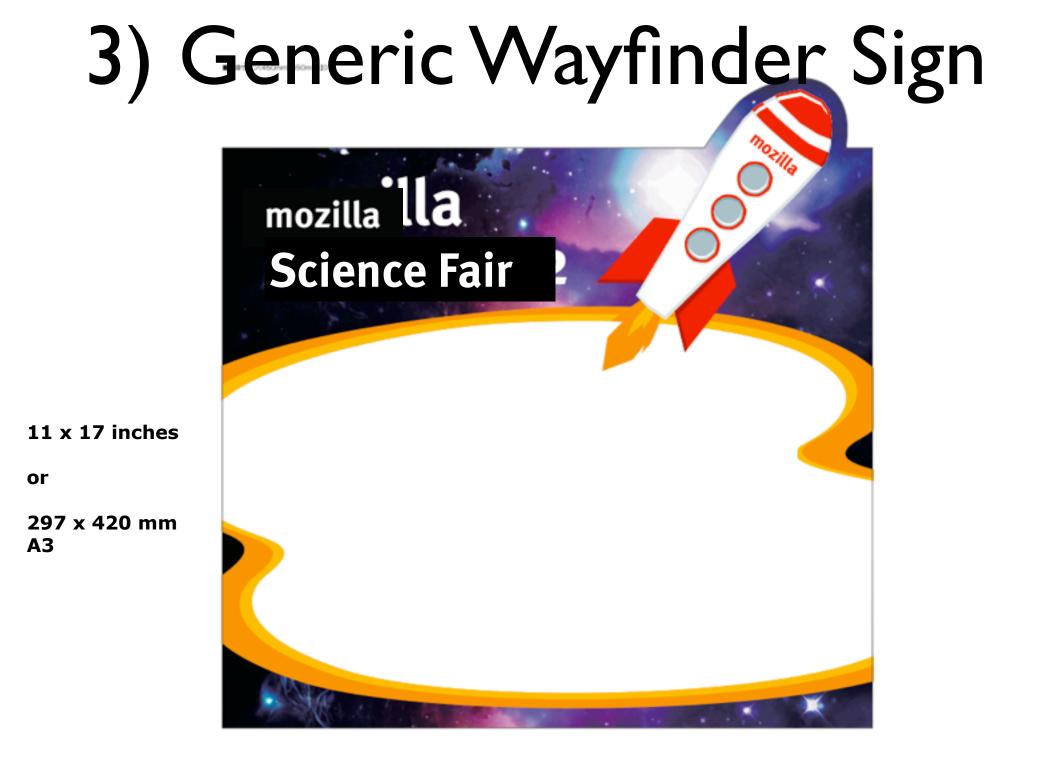

#### Deliverables:

- I) Science Fair Exhibitor Whiteboards
  - 6 designs x 8 each = 48 total
- 2) Generic Whiteboard Sign
  - x 10
- 3) Generic Wayfinder Sign (dimensions:

• x |5

- 4) Stand-up elements
  - 6 designs x 5 each = 30 total
- 5) Name-tag stickers
  - x 100