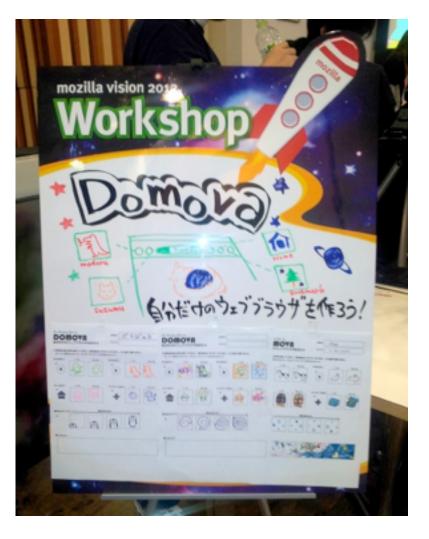

#### I) Science Fair Exhibitor Whiteboards

#### I) Science Fair Exhibitor Whiteboards

approx 23.4 x 33.1 inches 594 x 841 mm A1

mozilla vision 2012

#### I) Science Fair Exhibitor Whiteboards

6 different versions (all updated from "demo pit" to "Mozilla Science Fair", as per previous page) :