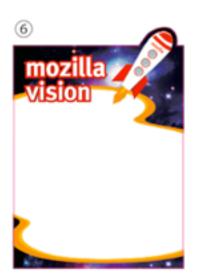

## 4) Stand-up elements

small elements to spread throughout the space:

### 4) Stand-up elements

(3)

6 different versions:

1

6

(4)

(5)

Monday, 6 February, 12