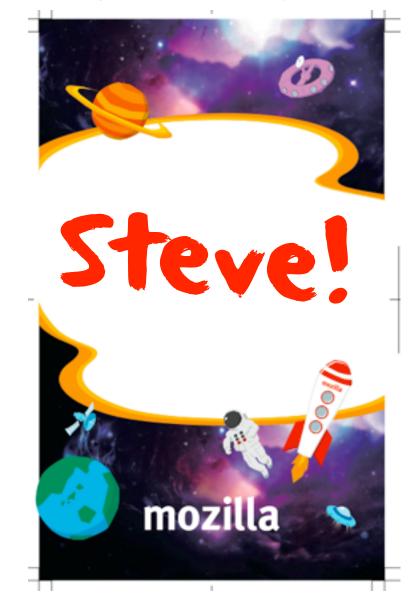

#### I) Science Fair Exhibitor Whiteboards

#### I) Science Fair Exhibitor Whiteboards

approx 23.4 x 33.1 inches 594 x 841 mm A1

mozilla vision 2012

#### mozilla 52

<sup>^</sup> Update text above.
Use something similarly colorful for "Science Fair"

#### I) Science Fair Exhibitor Whiteboards

6 different versions (all updated from "demo pit" to "Mozilla Science Fair", as per previous page) :