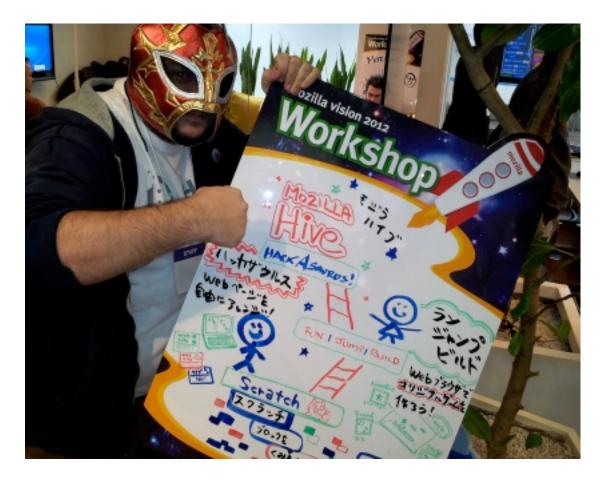

#### I) Science Fair Exhibitor Whiteboards

#### I) Science Fair Exhibitor Whiteboards

approx 23.4 x 33.1 inches 594 x 841 mm A1

mozilla vision 2012

#### I) Science Fair Exhibitor Whiteboards

6 different versions (all updated from "demo pit" to "Mozilla Science Fair", as per previous page) :