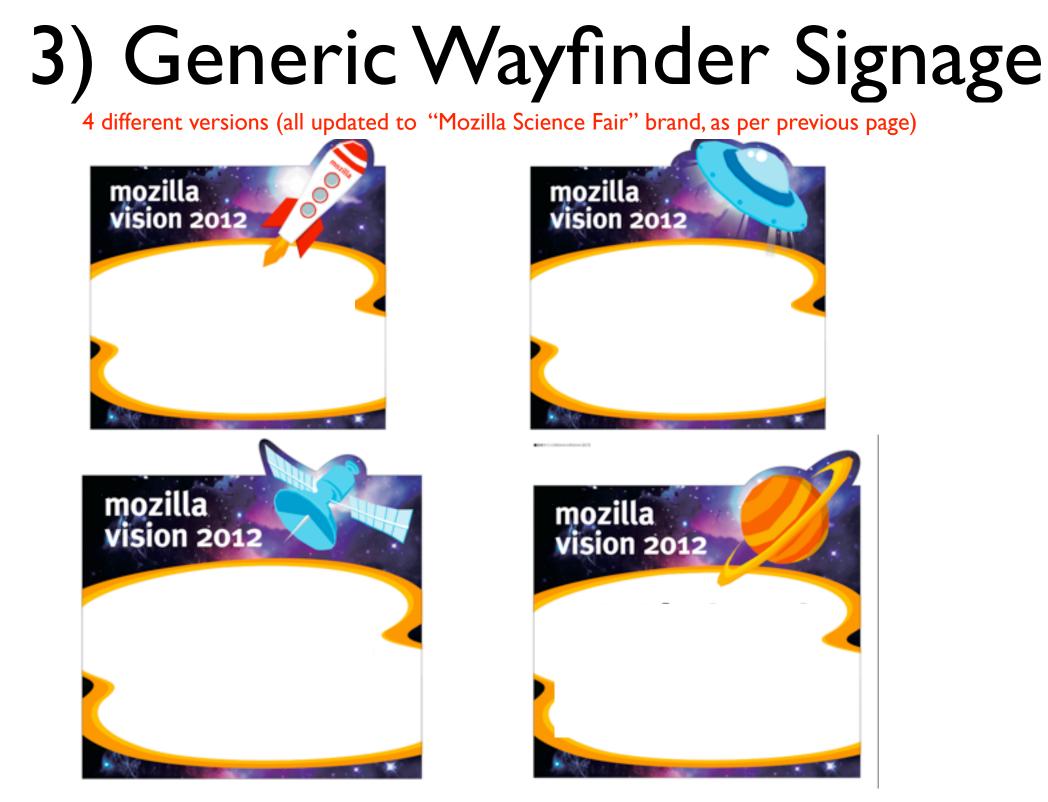

## 4) Stand-up elements

small elements to spread throughout the space:

### 4) Stand-up elements

(3)

6 different versions:

1

6

(4)

(5)

Monday, 6 February, 12