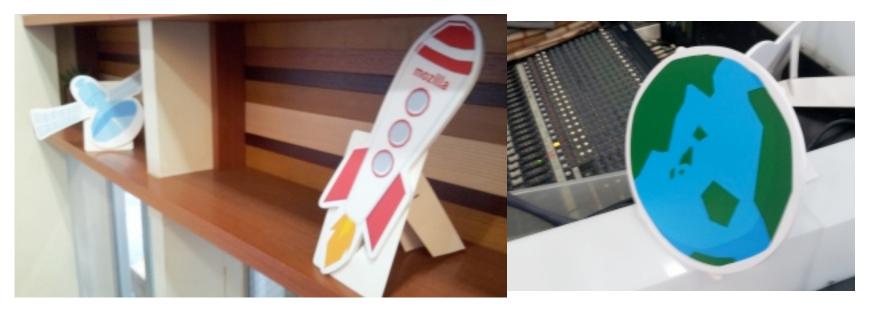

## 4) Stand-up elements

small elements to spread throughout the space:

### 4) Stand-up elements

(3)

6 different versions:

1

6

(4)

(5)

Monday, 6 February, 12