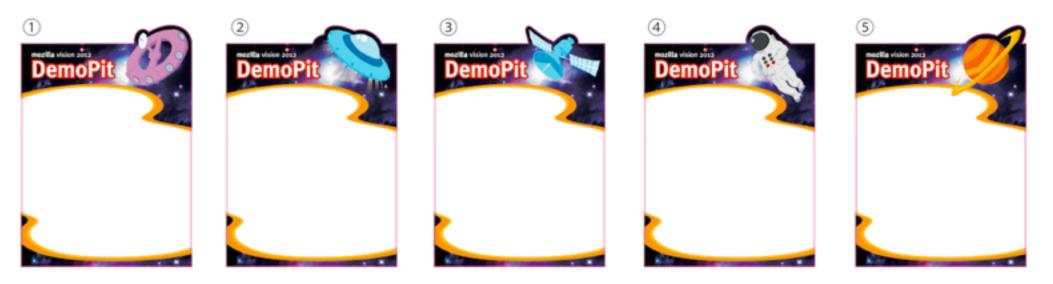

## 4) Stand-up elements

small elements to spread throughout the space:

### 4) Stand-up elements

(3)

6 different versions:

1

6

(4)

(5)

Monday, 6 February, 12