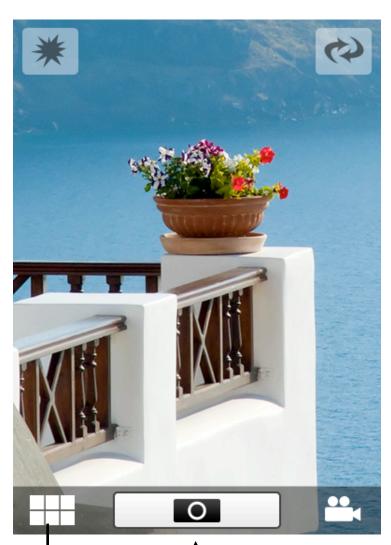

## **TAKE PHOTO**

| Page   | 2 of 8      |
|--------|-------------|
| Status | DRAFT       |
| Date   | May 4, 2012 |

HUD Flash, tap to toggle:

- Auto
- On
- OFF

HUD Camera flip, tap to toggle:

- Front Camera
- Back Camera

Tap to toggle Camera / Video modes