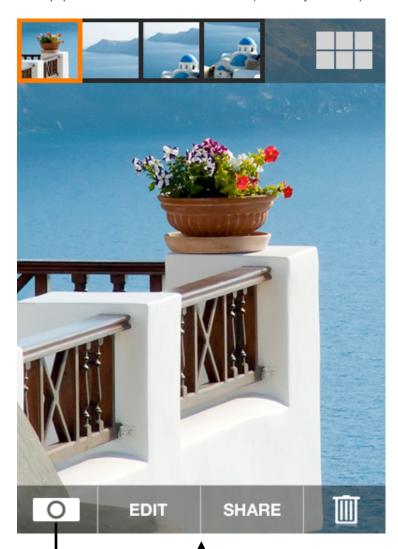

#### **TAKE and REVIEW PHOTO**

| Page   | 1 of 8      |
|--------|-------------|
| Status | DRAFT       |
| Date   | May 4, 2012 |

Take Photo, then freeze photo for ~1/2 second and return to live camera mode.

Tap Gallery icon to see all photos.

Tap photo to show/hide toolbars (show by default).

Tap Camera to take another photo

Tap Gallery icon to quickly preview last photo in the Gallery