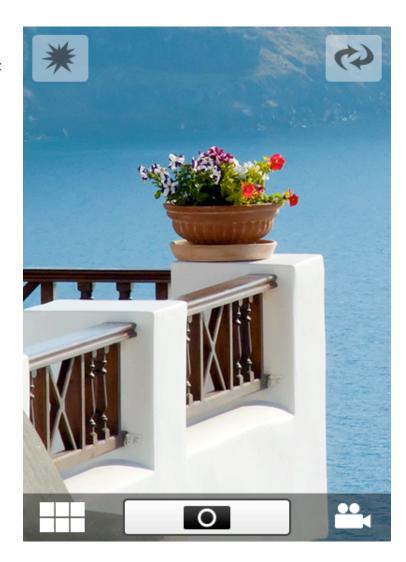

## **TAKE PHOTO**

| Page   | 2 of 8      |
|--------|-------------|
| Status | DRAFT       |
| Date   | May 4, 2012 |

HUD Flash, tap to toggle:

- Auto
- On
- OFF

HUD Camera flip, tap to toggle:

- Front Camera
- Back Camera

Tap to toggle Camera / Video modes