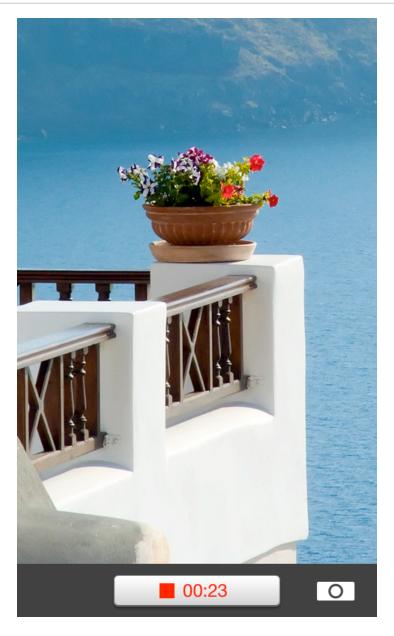

# **VIDEO: RECORDING**

| Page   | 4 of 8      |
|--------|-------------|
| Status | DRAFT       |
| Date   | May 4, 2012 |

Tap camera icon to stop recording and go to camera mode. This saves one step if you want to quickly take a photo while in video mode.

Tap to stop recording, elapsed time shows