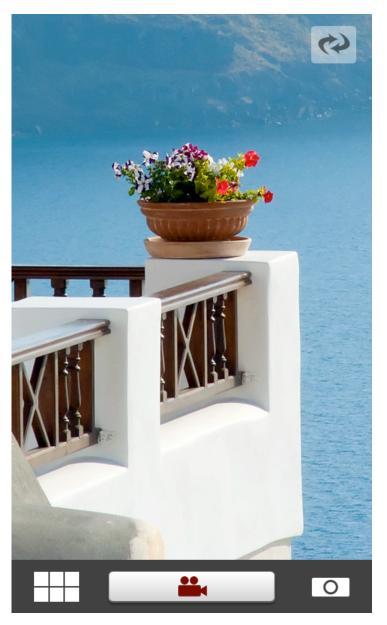

# **VIDEO: READY TO RECORD**

| Page   | 3 of 8      |
|--------|-------------|
| Status | DRAFT       |
| Date   | May 4, 2012 |

Tap to toggle Front / Back camera

Tap camera icon to toggle back to camera mode

Tap Record button to start recording