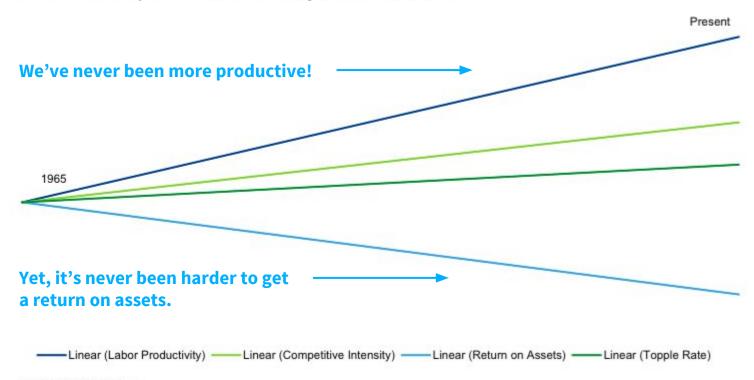

#### Average company lifespan on S&P 500 Index (in years)

Year (each data point represents a rolling 7-year average of average lifespan)

DATA: INNOSIGHT/Richard N. Foster/Standard & Poor's

CERTAIN UNCERTAIN