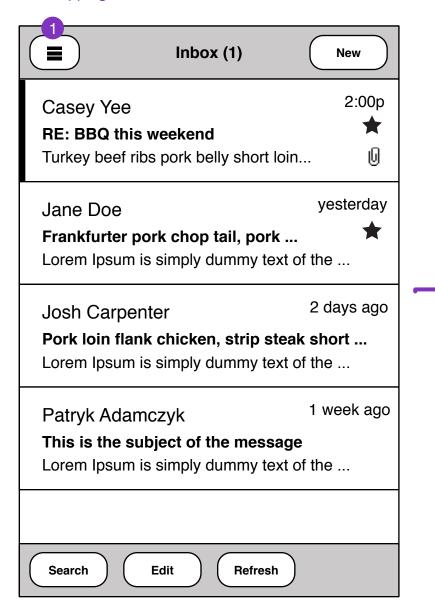

## **B2G Mail Application**

**Wireframes & Flows** 

**Account and Folder Selection** 

08-27-12

Revealing folder view 2

Tapping folder icon reveals folders view.

| Accounts Combined |   |                           |
|-------------------|---|---------------------------|
| Inbox             | > | Casey<br>RE: BI<br>Turkey |
| Drafts            | > |                           |
| Sent              | > | Jane<br>Frankf<br>Lorem   |
| Trash             | > |                           |
|                   |   | Josh<br>Pork le<br>Lorem  |
|                   |   | Patryl This is Lorem      |
| Ö                 |   |                           |