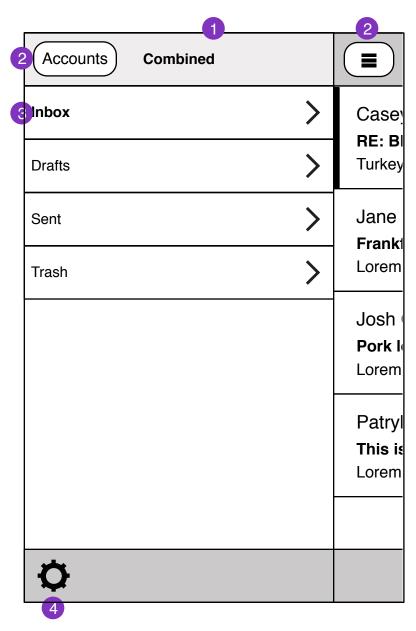

Folder view 3

- 1. Current account name
- 2. Tapping accounts button takes user to accounts selection screen.
- 3. Folders for current account.
- 4. Tapping settings icon takes user to settings page.
- 5. Tapping drawer icon takes user to main mail view.