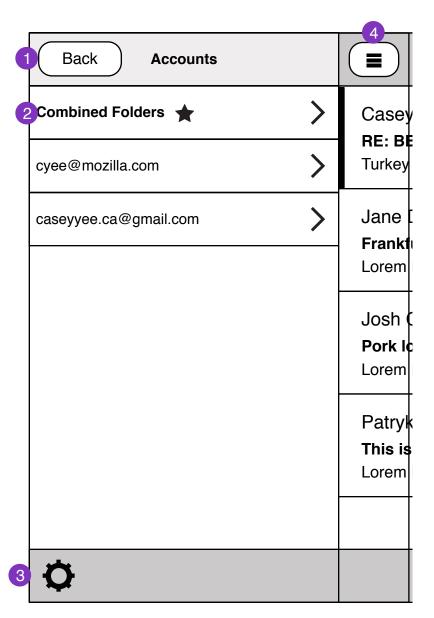

Account selection view 4

- 1. Tapping back takes user to folders view.
- 2. List of accounts. Current account selection is highlighted.
- 3. Tapping settings icon takes user to settings page.
- 4. Tapping drawer icon takes user to main mail view.