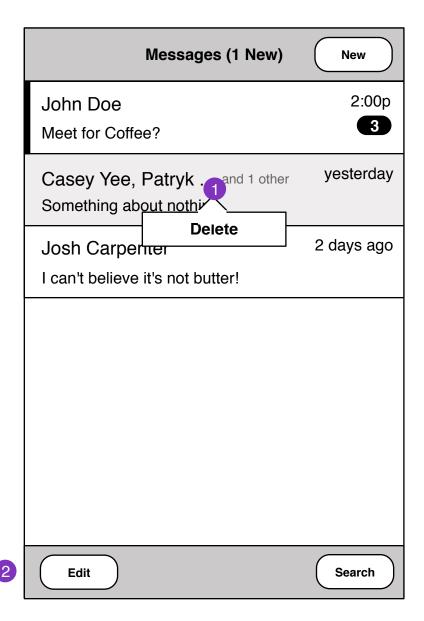

Single Message Edit 4

- 1. Press and hold message thread or message to edit. If user deletes a conversation or message, a **status** message is displayed
- 2. Enter multi-edit select mode

Multi Message Edit 5