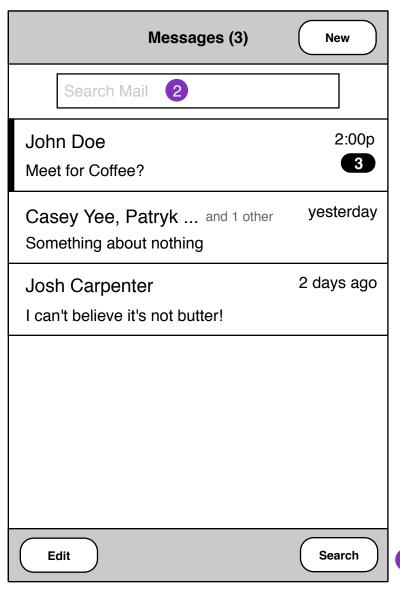

## Messages

You don't have any messages

Write Message

Messages Inbox 3

- 1. Unread message count
- 2. Time should be relative to current time Messages in conversation
- 3. Multiple selection button
- 4. Search messages function