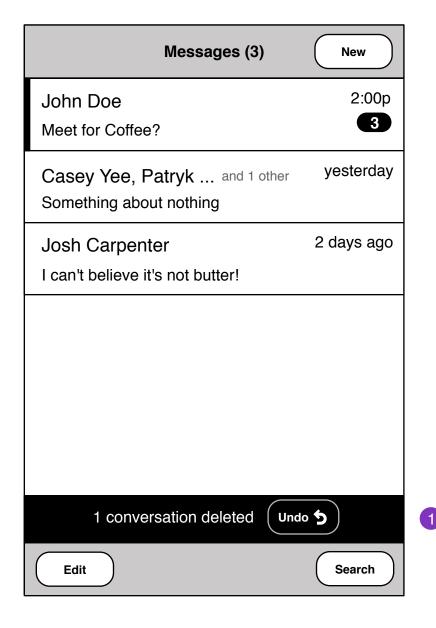

- 1. Cancels multi-edit
- 2. Deletes selected messages. **Status** message is displayed after edit is made.

Message Edit Status 6

1. Message or conversation edit undo.

Search Messages 7

- 1. Message search field is revealed when clicked. Alternatively, pulling down at the top of the messages list will reveal search field.
- 2. On field focus, keyboard slides in and Search field is focused.