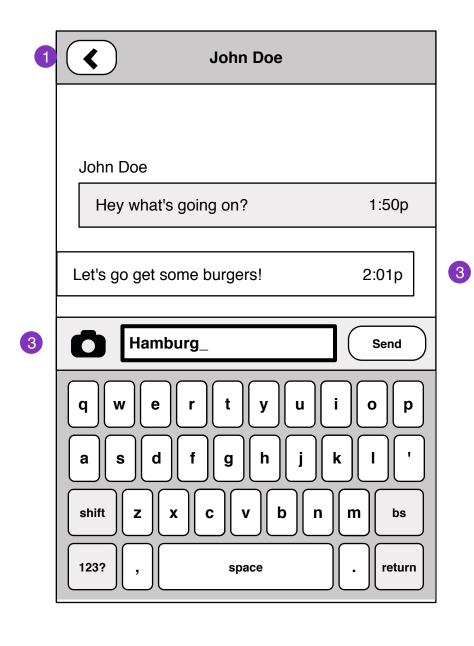

Conversation 11

- 1. Return to last view
- 2. Write message input, camera/attach image
- 3. Message delivery states:

#### Sending

Let's go get some burgers!

Failed send, retry

Let's go get some burgers!

Message Edit 12

- 1. Keyboard slides out on write message blur.
- 2. Press and hold on message will reveal contextual menu that allows the user to:

Call the contact - dials phone contact View contact entry - opens in contacts application Delete individual message - deletes message from conversation

3. MMS Picture message.
Pressing opens image in Image viewer
Press and hold opens context menu

Save image - save image to gallery

MMS Message 14

- 1. Add image to message (MMS) by clicking the camera/image icon and taking picture (camera application) or selecting picture from gallery.
- 2. Pressing and holding image opens contextual menu.