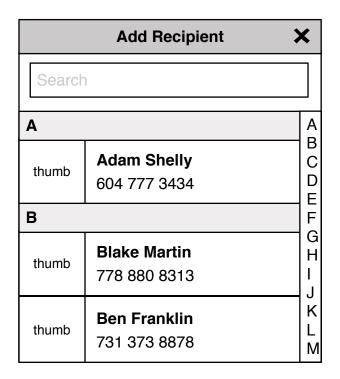

- 1. on search blur, keyboard slides away
- 2. press on hold to edit single entry, or
- 3. edit multi-select for multiple entries

- 1. Inline auto-complete contact with substring highlight.
- 2. Add recipient by Contacts browser, or substring search.