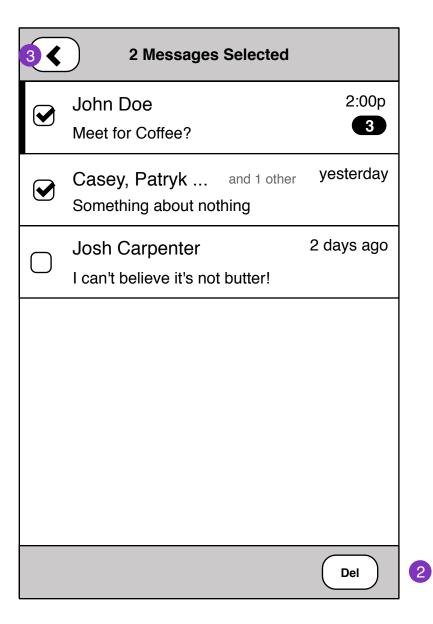

Single Message Edit 4

- 1. Press and hold message thread or message to edit. If user deletes a conversation or message, a **status** message is displayed
- 2. Enter multi-edit select mode

Multi Message Edit 5

- 1. Cancels multi-edit
- 2. Deletes selected messages. **Status** message is displayed after edit is made.

Message Edit Status 6

1. Message or conversation edit undo.

Search Messages 7

- 1. Message search field is revealed when clicked. Alternatively, pulling down at the top of the messages list will reveal search field.
- 2. On field focus, keyboard slides in and Search field is focused.