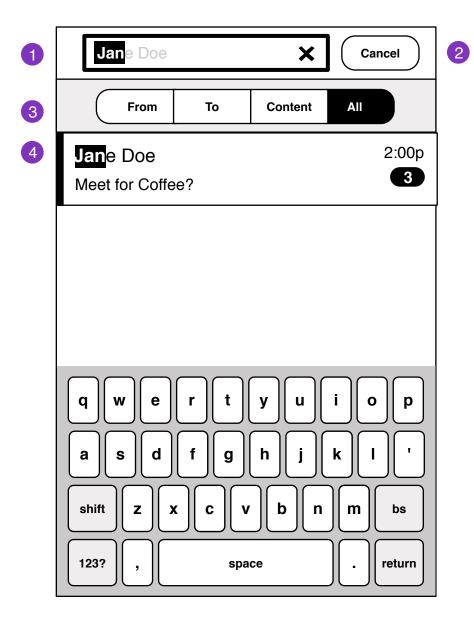

Search Messages 8

- On search field focus,
   Mail heading hides.
   Search field is focused.
   As user types, live search results show in messages pane.
- 2. Cancels mail search
- 3. Search filters
- 4. Substring results are highlighted