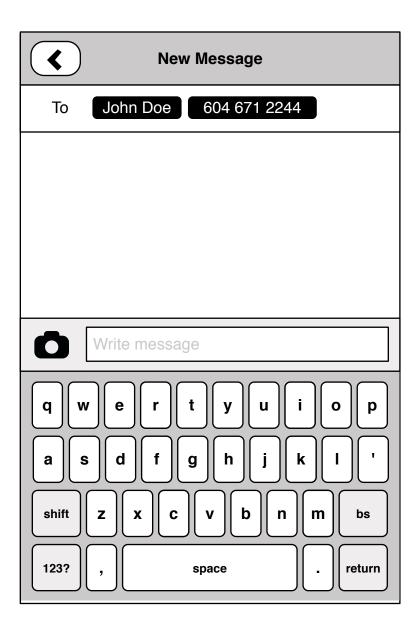

- 1. on search blur, keyboard slides away
- 2. press on hold to edit single entry, or
- 3. edit multi-select for multiple entries

- 1. Inline auto-complete contact with substring highlight.
- 2. Add recipient by Contacts browser, or substring search.

### **Multiple Recipient Conversation**

- 1. Back to Messages
- 2. Conversations with >1 person will show 'Conversation' text rather then name.

To: [recipient] scrolls with message contents.