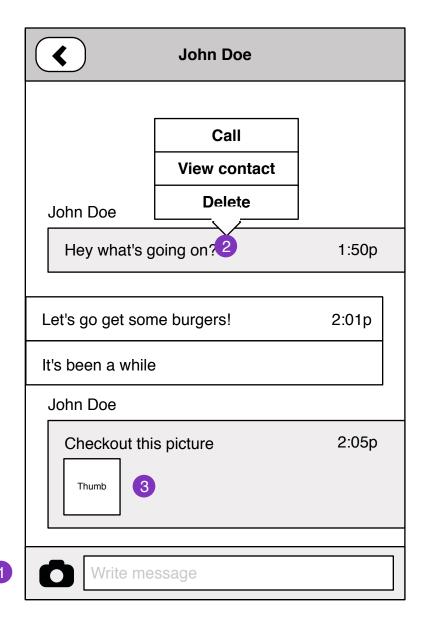

Conversation 11

- 1. Return to last view
- 2. Write message input, camera/attach image
- 3. Message delivery states:

#### Sending

Let's go get some burgers!

Failed send, retry

Let's go get some burgers!

Message Edit 12

- 1. Keyboard slides out on write message blur.
- 2. Press and hold on message will reveal contextual menu that allows the user to:

Call the contact - dials phone contact View contact entry - opens in contacts application Delete individual message - deletes message from conversation

3. MMS Picture message.
Pressing opens image in Image viewer
Press and hold opens context menu

Save image - save image to gallery

MMS Message 14

- 1. Add image to message (MMS) by clicking the camera/image icon and taking picture (camera application) or selecting picture from gallery.
- 2. Pressing and holding image opens contextual menu.