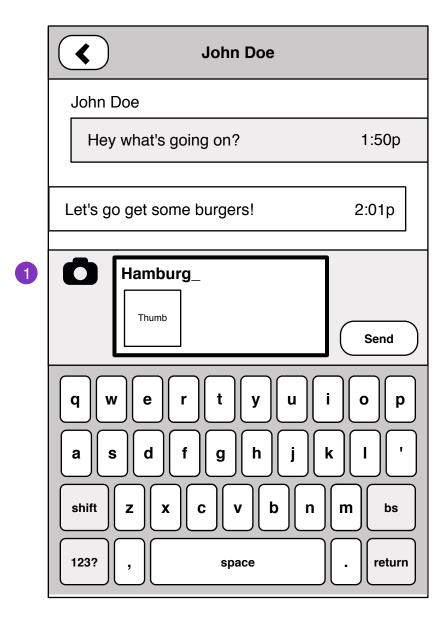

Save image - save image to gallery

MMS Message 14

- 1. Add image to message (MMS) by clicking the camera/image icon and taking picture (camera application) or selecting picture from gallery.
- 2. Pressing and holding image opens contextual menu.