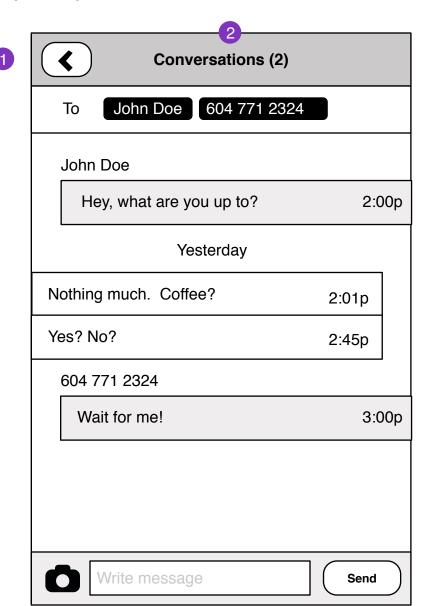

### **Multiple Recipient Conversation**

- 1. Back to Messages
- 2. Conversations with >1 person will show 'Conversation' text rather then name.

To: [recipient] scrolls with message contents.