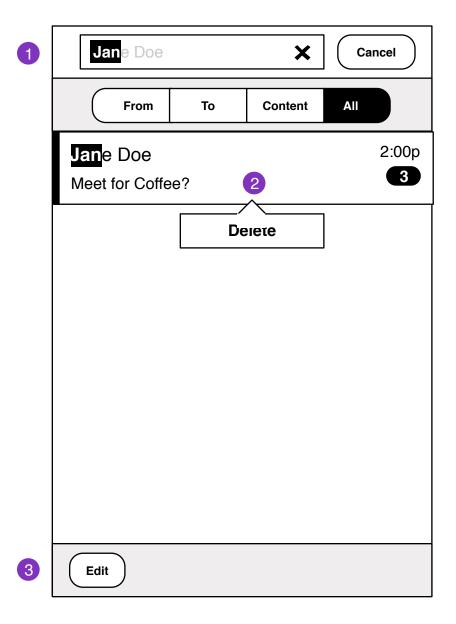

Single Message Edit 4

- 1. Press and hold message thread or message to edit. If user deletes a conversation or message, a **status** message is displayed
- 2. Enter multi-edit select mode

Multi Message Edit 5

- 1. on search blur, keyboard slides away
- 2. press on hold to edit single entry, or
- 3. edit multi-select for multiple entries

- 1. Inline auto-complete contact with substring highlight.
- 2. Add recipient by Contacts browser, or substring search.