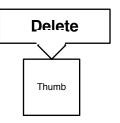

Save image - save image to gallery

MMS Message 14

- 1. Add image to message (MMS) by clicking the camera/image icon and taking picture (camera application) or selecting picture from gallery.
- 2. Pressing and holding image opens contextual menu.