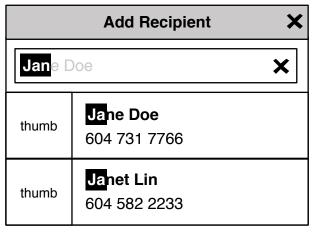

- 1. on search blur, keyboard slides away
- 2. press on hold to edit single entry, or
- 3. edit multi-select for multiple entries

- 1. Inline auto-complete contact with substring highlight.
- 2. Add recipient by Contacts browser, or substring search.