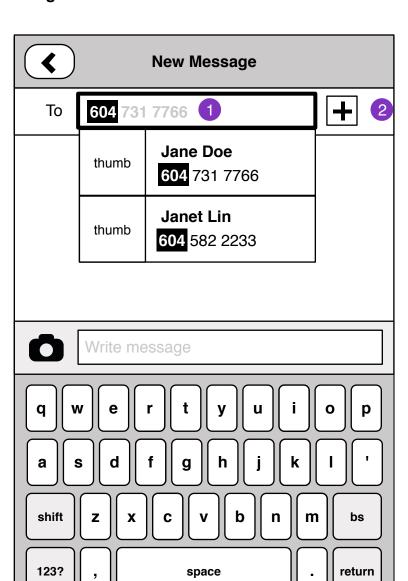

- 1. on search blur, keyboard slides away
- 2. press on hold to edit single entry, or
- 3. edit multi-select for multiple entries

- 1. Inline auto-complete contact with substring highlight.
- 2. Add recipient by Contacts browser, or substring search.