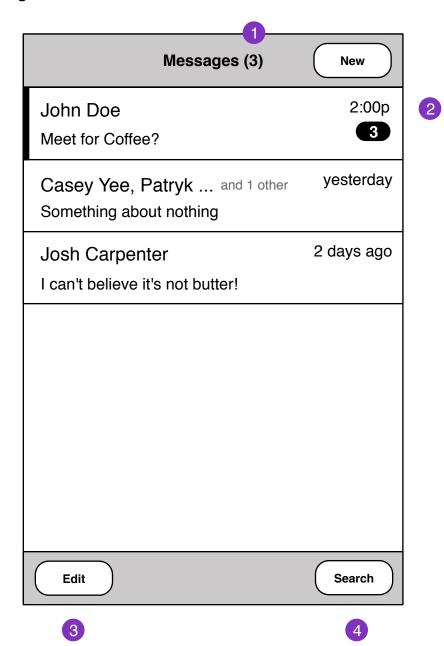

## Messages

You don't have any messages

Write Message

Messages Inbox 3

- 1. Unread message count
- 2. Time should be relative to current time Messages in conversation
- 3. Multiple selection button
- 4. Search messages function