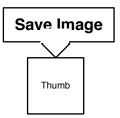

Call the contact - dials phone contact View contact entry - opens in contacts application Delete individual message - deletes message from conversation

3. MMS Picture message.
Pressing opens image in Image viewer
Press and hold opens context menu

Save image - save image to gallery

MMS Message 14

- 1. Add image to message (MMS) by clicking the camera/image icon and taking picture (camera application) or selecting picture from gallery.
- 2. Pressing and holding image opens contextual menu.