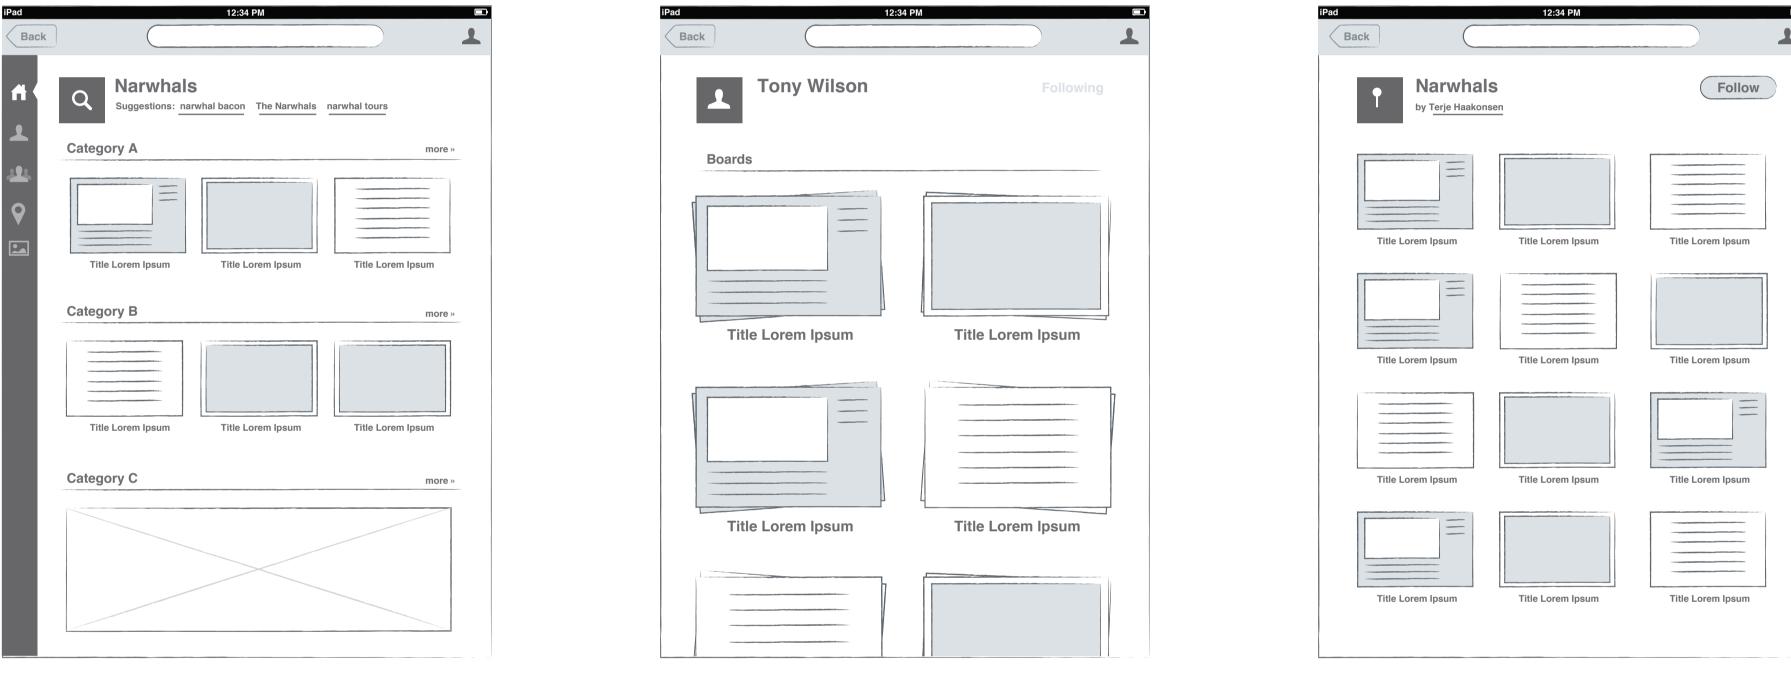

## Level 2 **Detail View:** Search, People, Boards

### Search Results

### People pages

#### **Boards**