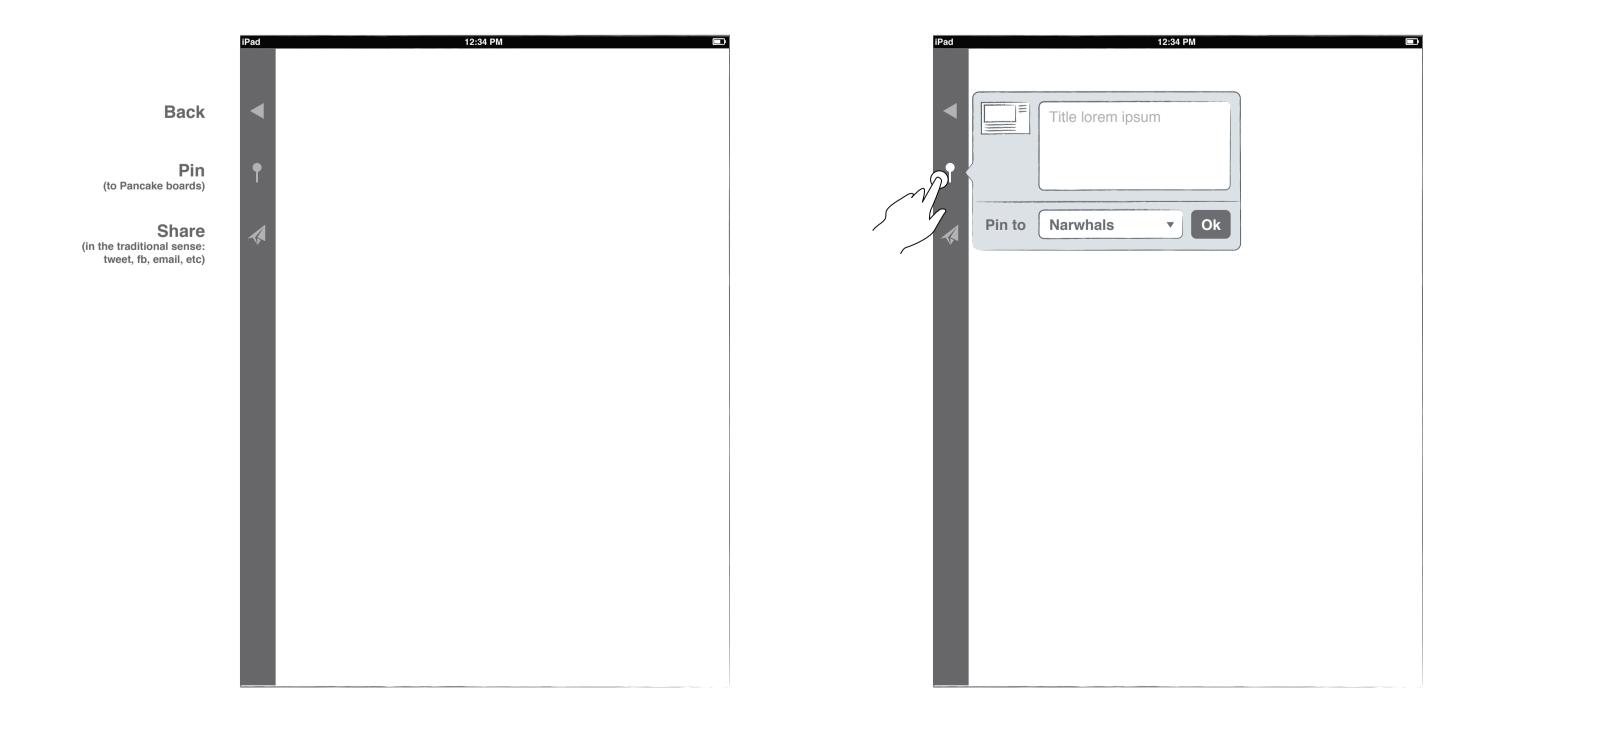

|   |
|---------------|-----------------|------------------------------------------|---|
|               | Q               |                                          | 1 |
| Q<br>•        | Friend Activity | Title of Pin Posted in Board 3           |   |
| *             |                 | Title of Pin<br>Posted in <u>Board 3</u> |   |
| l             | 7               | Title of Pin<br>Posted in Board X        |   |





## Level 2 **Detail View:** Search, People, Boards

### Search Results



### People pages



#### **Boards**



#### Includes relevant

- Pages I have pinned
- Pages my friends have pinned
  Widgets (Places, People, Events)
- Social Results
- Web Results
- \_\_\_\_\_
- \_\_\_\_\_
- -\_\_\_\_\_ -\_\_\_\_\_

# Level 3

### **Content View**