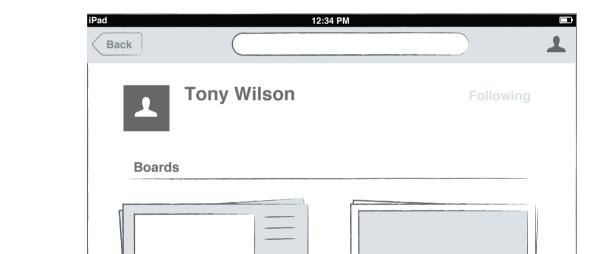

## Level 1 **Overview:** History of Searches, Pins and Sites (across Taxonomies)





| iPad 12:34 PM |                 |                                          |   |
|---------------|-----------------|------------------------------------------|---|
|               | Q               |                                          | 1 |
| Q<br>•        | Friend Activity | Title of Pin Posted in Board 3           |   |
| *             |                 | Title of Pin<br>Posted in <u>Board 3</u> |   |
| l             | 7               | Title of Pin<br>Posted in Board X        |   |





## Level 2 **Detail View:** Search, People, Boards

### Search Results



### People pages



#### **Boards**



#### Includes relevant

- Pages I have pinned
- Pages my friends have pinned
  Widgets (Places, People, Events)
- Social Results
- Web Results
- \_\_\_\_\_
- \_\_\_\_\_
- -\_\_\_\_\_ -\_\_\_\_\_

# Level 3

### **Content View**