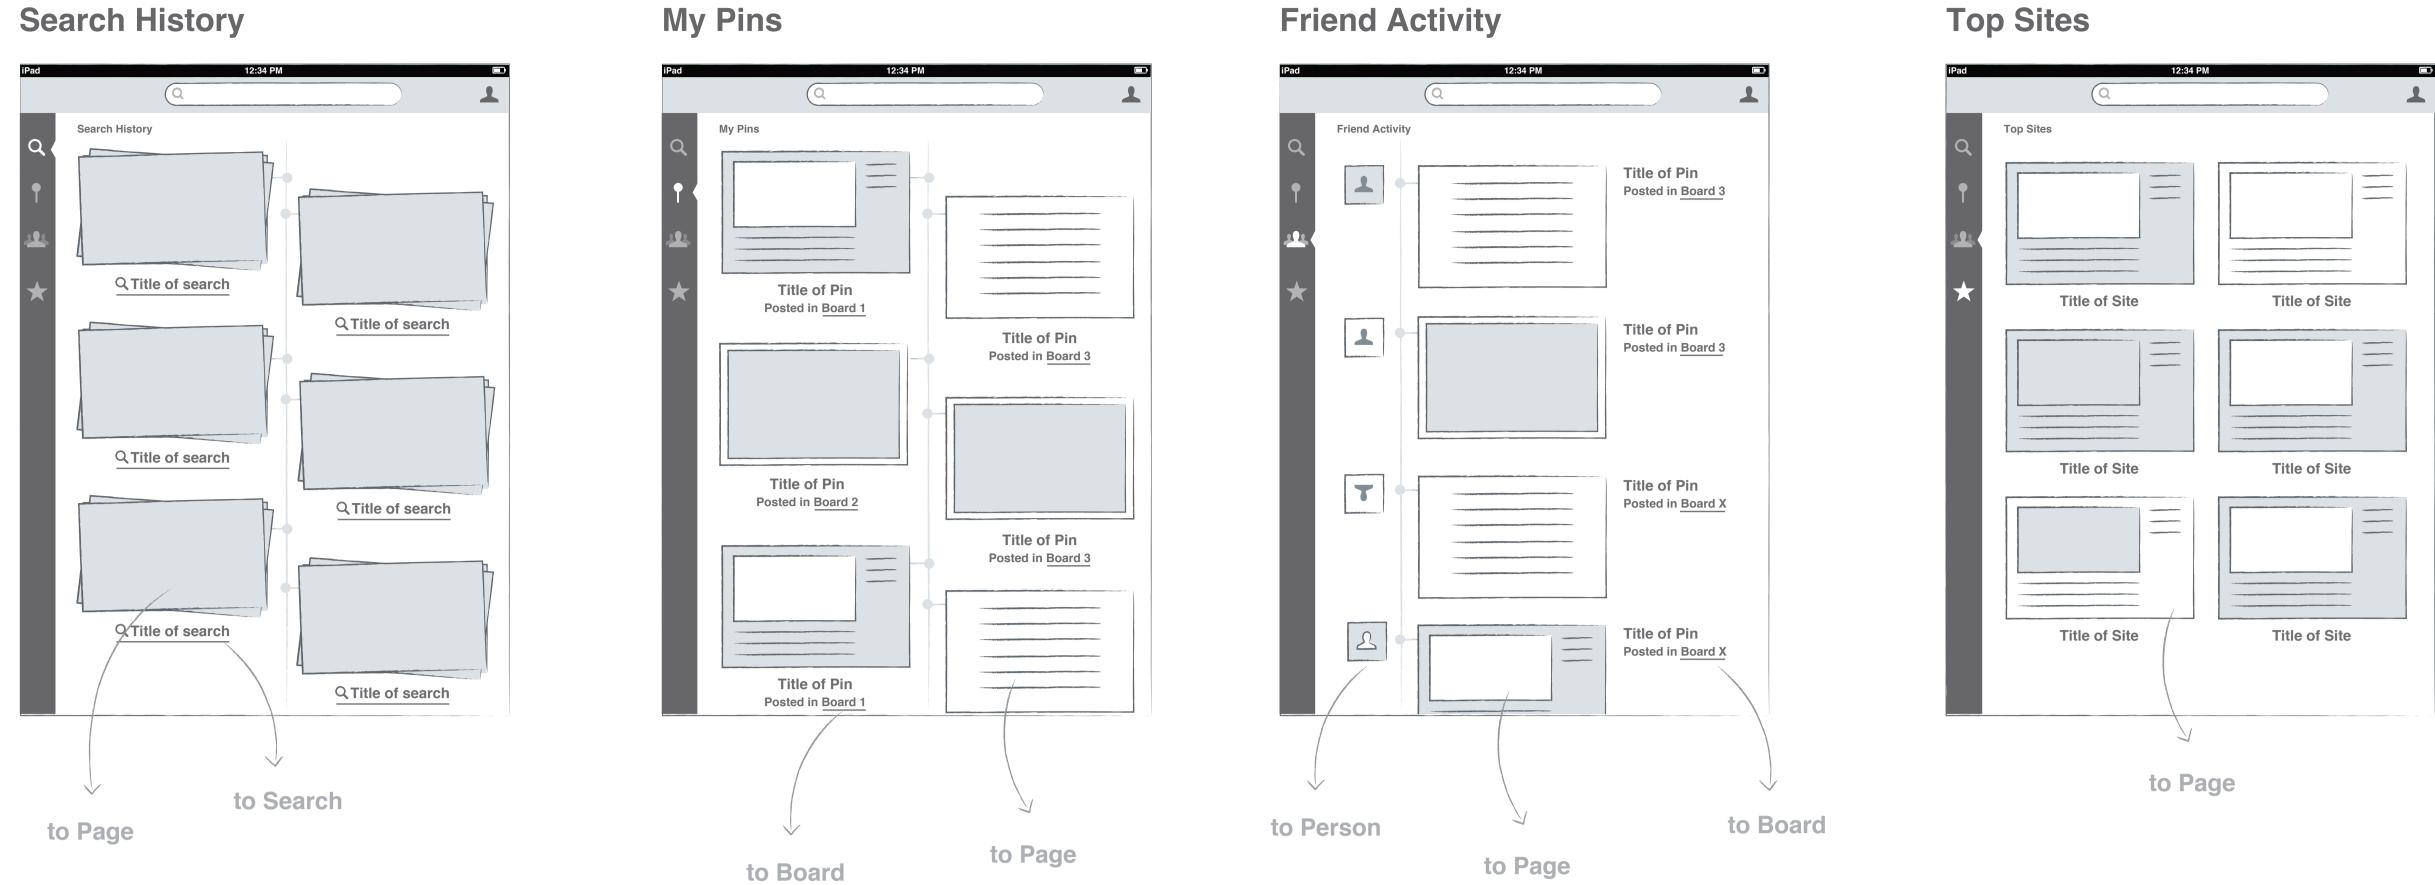

## Level 1 **Overview:** History of Searches, Pins and Sites (across Taxonomies)

| iPad 12:34 PM |                 |                                          |   |
|---------------|-----------------|------------------------------------------|---|
|               | Q               |                                          | 1 |
| Q<br>•        | Friend Activity | Title of Pin Posted in Board 3           |   |
| *             |                 | Title of Pin<br>Posted in <u>Board 3</u> |   |
| l             | 7               | Title of Pin<br>Posted in Board X        |   |