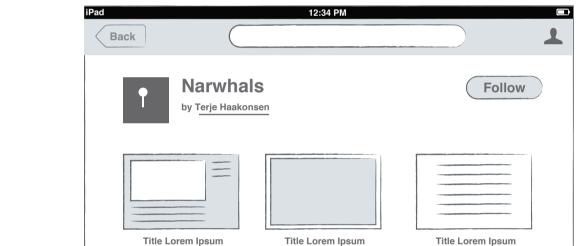

## Level 1 **Overview:** History of Searches, Pins and Sites (across Taxonomies)





| iPad 12:34 PM |                 |                                          |   |
|---------------|-----------------|------------------------------------------|---|
|               | Q               |                                          | 1 |
| Q<br>•        | Friend Activity | Title of Pin Posted in Board 3           |   |
| *             |                 | Title of Pin<br>Posted in <u>Board 3</u> |   |
| l             | 7               | Title of Pin<br>Posted in Board X        |   |





## Level 2 **Detail View:** Search, People, Boards

### Search Results



### People pages



#### **Boards**



#### Includes relevant

- Pages I have pinned
- Pages my friends have pinned
  Widgets (Places, People, Events)
- Social Results
- Web Results
- \_\_\_\_\_
- \_\_\_\_\_
- -\_\_\_\_\_ -\_\_\_\_\_

# Level 3

### **Content View**