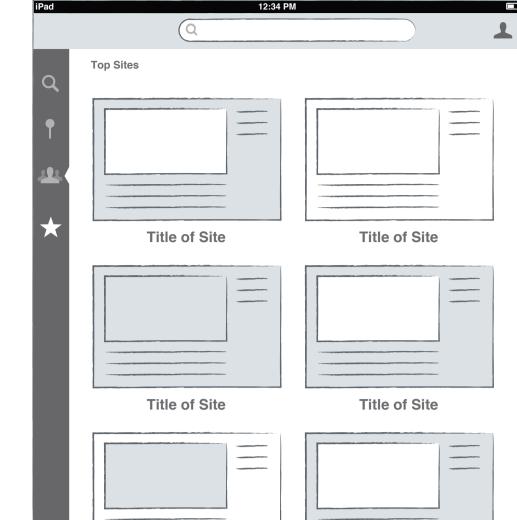

## Level 1 **Overview:** History of Searches, Pins and Sites (across Taxonomies)

| iPad 12:34 PM |                 |                                          |   |
|---------------|-----------------|------------------------------------------|---|
|               | Q               |                                          | 1 |
| Q<br>•        | Friend Activity | Title of Pin Posted in Board 3           |   |
| *             |                 | Title of Pin<br>Posted in <u>Board 3</u> |   |
| l             | 7               | Title of Pin<br>Posted in Board X        |   |