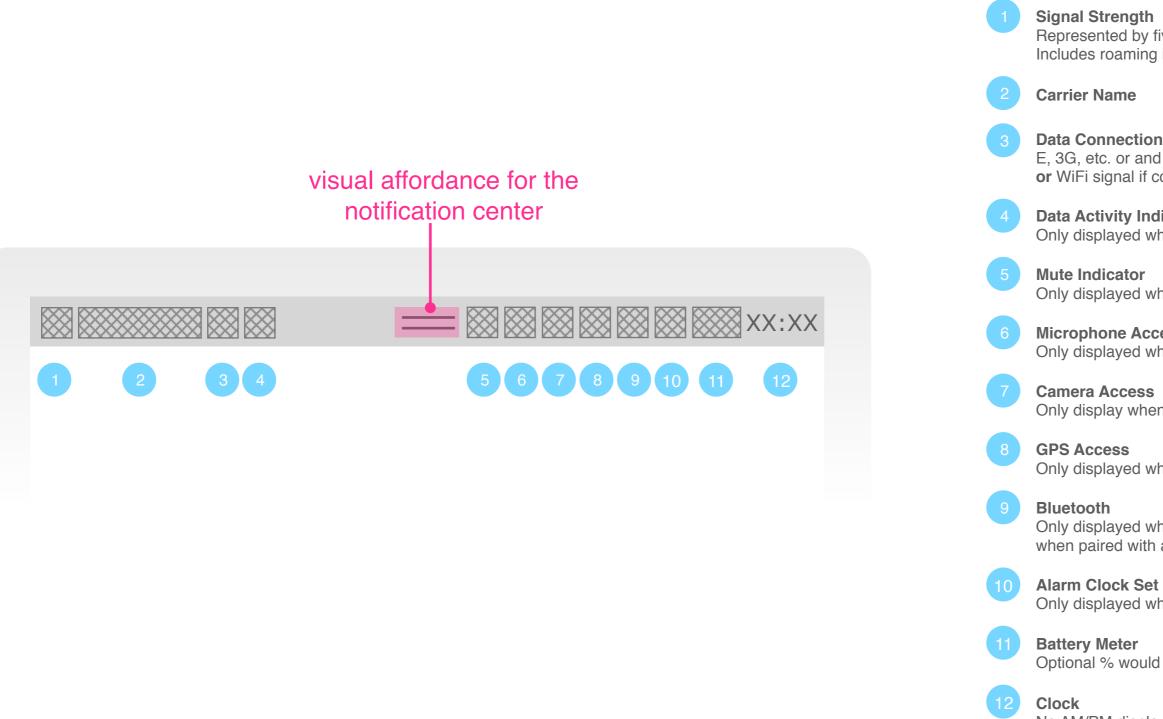

### **Status Bar Specs**

List of all possible elements

Represented by five bars of increasing height. Includes roaming indicator.

Data Connection Technology E, 3G, etc. or and indicator of Data being turned off or WiFi signal if connected.

**Data Activity Indicator** Only displayed when data is sent or received

Only displayed when sound is muted.

Microphone Access Only displayed when an app is accessing the mic

Only display when an app is accessing the camera

Only displayed when an app is accessing the GPS

Only displayed when BT is on. Different state when paired with another device

Only displayed when the alarm clock has been set

Optional % would need to be tested on visuals

No AM/PM displayed, 24h or not.

**OWD - Status Bar** 

hello@rafaelrebolleda.com · Mon Jun 04 2012