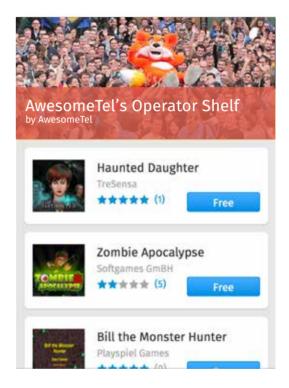

# **Operator Shelf Page Graphic**

65px

320px

AwesomeTel's Operator Shelf 65px by AwesomeTel

320px

Commonity Manager: Jobn Smith

It's unique size in the feed makes the Operator Shelf unit stand out at the top of each user's feed.

# Title line: 25 characters MAX

Title line: 25 characters MAX

By Line: 43 characters MAX

in the same color at 50%

Color: Dominant color at 80% transparency w/ 1px top boarder

transparency. Overlay color and

text color can be overridden.

Color: Dominant color at 80% transparency w/ 1px top boarder in the same color at 50% transparency. Overlay color and text color can be overridden.