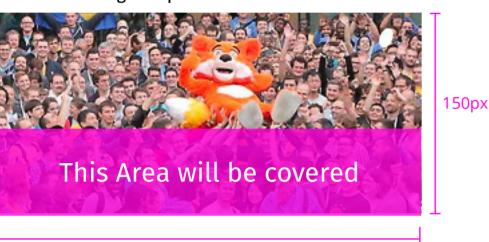

# Firefox Marketplace: Operator Shelf Style Guidelines

Pick an image that will stand out and shows off the theme of your collection. If your image is a photograph a JPG works best. If it's vector artwork a PNG works best. Only JPGs and PNGs are supported. Keep in mind that the lower 36px of the Feed graphic and the lower 65px of the page graphic will be covered by the overlay bo with your Operator Shelf's title. Also remember, the overlay box is auto-generated and you don't need to provide it, we have provided specs to recreate it here solely to enable you to test your image before submitting it. The color of the overlay box is determined by the dominant color in your image, but can be overridden if you choose. The color for the overlay box must be submitted as a hexadecimal RGB value. (e.g. #FFFFFF) if you wish to override the color over the overlay box.

# **Operator Shelf Page Graphic**

65px

320px

AwesomeTel's Operator Shelf 65px by AwesomeTel

320px