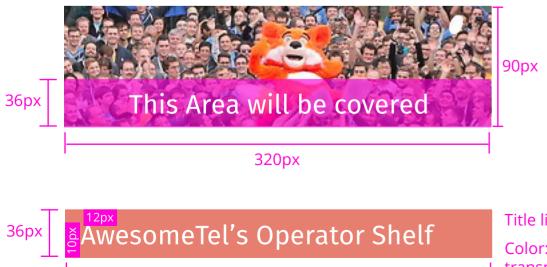

# Firefox Marketplace: Operator Shelf Style Guidelines

Pick an image that will stand out and shows off the theme of your collection. If your image is a photograph a JPG works best. If it's vector artwork a PNG works best. Only JPGs and PNGs are supported. Keep in mind that the lower 36px of the Feed graphic and the lower 65px of the page graphic will be covered by the overlay bo with your Operator Shelf's title. Also remember, the overlay box is auto-generated and you don't need to provide it, we have provided specs to recreate it here solely to enable you to test your image before submitting it. The color of the overlay box is determined by the dominant color in your image, but can be overridden if you choose. The color for the overlay box must be submitted as a hexadecimal RGB value. (e.g. #FFFFFF) if you wish to override the color over the overlay box.

## **Operator Shelf Feed Graphic**

320px

### Suggested Croping Guide

Our suggestion is to crop your Operator Shelf Page graphic's most interesting area to create your Operator Shelf Feed graphic.

Operator Shelf Page Graphic example

# Title line: 25 characters MAX

Title line: 25 characters MAX

By Line: 43 characters MAX

in the same color at 50%

Color: Dominant color at 80% transparency w/ 1px top boarder

transparency. Overlay color and

text color can be overridden.

Color: Dominant color at 80% transparency w/ 1px top boarder in the same color at 50% transparency. Overlay color and text color can be overridden.