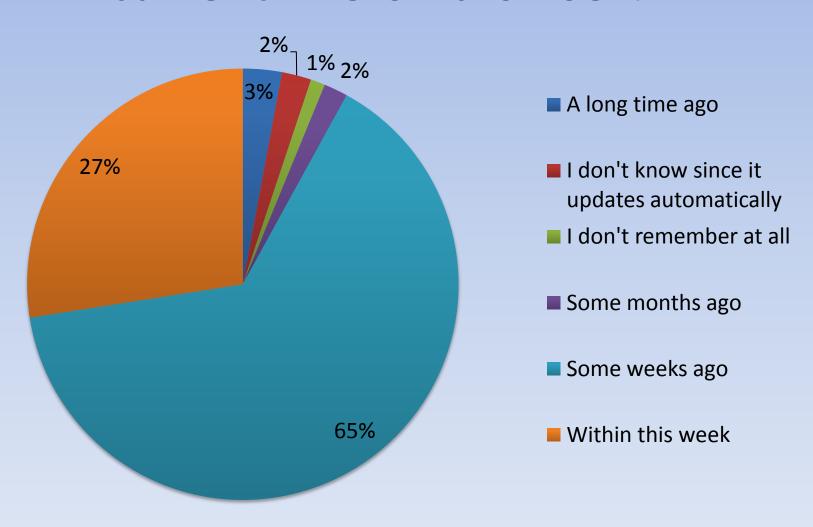

#### **How Do You Like Your Browser?**

#### Survey Run through Feedback-Test Pilot



- •23912 User Responses
- •Ran From July 20<sup>th</sup> through July 23th
- Implemented through Test Pilot notification

window, link to SurveyGizmo

## When did you downloaded this current Firefox browser?



## How often do you launch your Firefox browser?



## How fast do you feel your current Firefox browser launches?



## How do you feel about the speed and performance when launching a webpage or a web application?



## In general, how do you feel about the current Firefox browser's responsiveness?



## How much do you like or dislike the look and feel of your current Firefox user interface?



## Did you regularly use a Firefox version prior to the version you are currently on?



# Compared to the previous Firefox version, which tasks are EASIER to do in the current version?



### **Easier: Top Relevant Entries by Cluster**

| Havent Noticed Anything Different                 | 198.1656718 |
|---------------------------------------------------|-------------|
| Haven't gotten that f