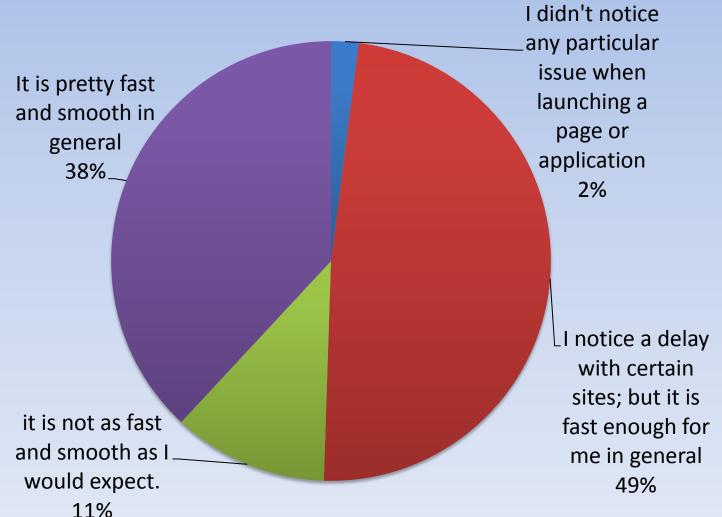

## How do you feel about the speed and performance when launching a webpage or a web application?