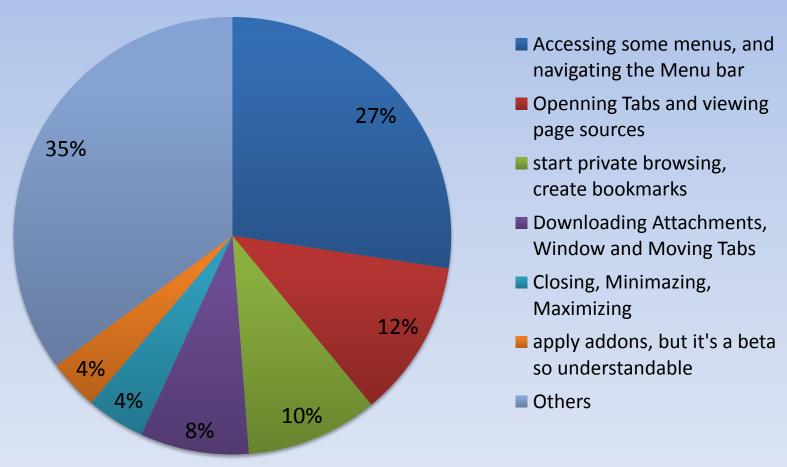

# Compared to the previous Firefox version, which tasks are HARDER to do in the current version?

Total: 5783 Comments

### **Harder: Top Relevant Entries by Cluster**

| Downloading Attachments, Window and Moving Tabs | 311.7153183 |
|-------------------------------------------------|-------------|
| active tab not easily recognisable              | 25.6110527  |
| Download attached documents from hotmail        | 28.9005414  |
| download attachmentes frm hotmail account       | 26.43223381 |
| download flv or you tube                        | 28.62642348 |
| download, some links wont work                  | 23.87270048 |
| Downloading attachments from webmail.           | 22.49649428 |
| game 1st, music, upload & download              | 30.51509441 |
| integration with internet download manager      | 24.11414049 |
| Restoring an accidentally closed tab            | 23.12018719 |
| seeing tabs against glass background            | 29.81721013 |
| tab scrolling (had extension Faviconize)        | 25.32358945 |
| ther new Tab postion                            | 22.88565047 |
| Openning Tabs and viewing page sources          | 175.7532236 |
| enjoy the web without errors                    | 25.10650292 |
| launching web pages, playing video              | 24.70550992 |
| open downloads box w/o shortcut                 | 25.90547899 |
| still some multimedia pages geting stuck        | 26.67450927 |
| View Page Sources, Viewing Properties, etc.     | 24.50755692 |
| Viewing Page Info and Source                    | 24.58408556 |
| Visiting Flash-based web pages!                 | 24.26957998 |
| start private browsing, create bookmarks        | 197.4640712 |
| dealing with bookmarks seems complicated        | 23.91611428 |
| Activating menu-bar and private browsing        | 24.03021046 |
| Adding bookmarks, entering Privacy Mode         | 25.48655483 |
| Bookmarks (large learning curve)                | 24.48759531 |
| Bookmarks are kinda of strange.                 | 23.58321829 |
| browsing javascript filled webpages             | 23.52006517 |
| quitting always creates an error                | 28.39696333 |
| start up takes longer time                      | 24.04334953 |

### **Harder: Top Relevant Entries by Cluster**

| Accessing some menus, and navigating the Menu bar | 178.091623  |
|---------------------------------------------------|-------------|
| Acess Menues (File, Print etc)                    | 24.51325236 |
| Attaching files using Mac OSx                     | 27.69418861 |
| cannot use with online banking                    | 24.48300513 |
| Locating drop-down menu items ;-)                 | 27.5351211  |
| Recently Closed Tabs/Windows, Tools Menu          | 23.76498287 |
| Using addons (they're all unsupported)            | 24.34579134 |
| viewing pdf's inside browser using acrobat reader | 25.75528158 |
| apply addons, but it's a beta so understandable   | 239.4991343 |
| Addons are my biggest stumbling block.            | 24.13037194 |
| addons barely work at all.                        | 22.95222422 |
| FIRE FOX 4.0 BETA                                 | 25.72333827 |
| Initial loading, few addons are incompatible      | 22.22519089 |
| install addons from mozilla site                  | 23.54340329 |
| lack of addons affecting productivity             | 28.32863159 |
| Managing Addons takes more steps.                 | 23.12357674 |
| Seems slower / adding addons                      | 24.34654454 |
| Tasks involving the Greasemonkey addon            | 22.41930754 |
| unsupported add-ons due to beta                   | 22.70654528 |
| Closing, Minimazing, Maximizing                   | 194.4867088 |
| Acessing the recently closed tabs/windows         | 24.66047848 |
| book marking a new site                           | 23.20262217 |
| Install windows media player plugin               | 24.85955816 |
| Minimise, Close (default config.)                 | 22.25343296 |
| playing windows media player files                | 26.9104241  |
| reach hidden windows 7 taskbar                    | 22.95878723 |
| Windows Live Mail has some difficulties.          | 24.78184752 |
| Windows media player plugin instalation.          | 24.85955816 |