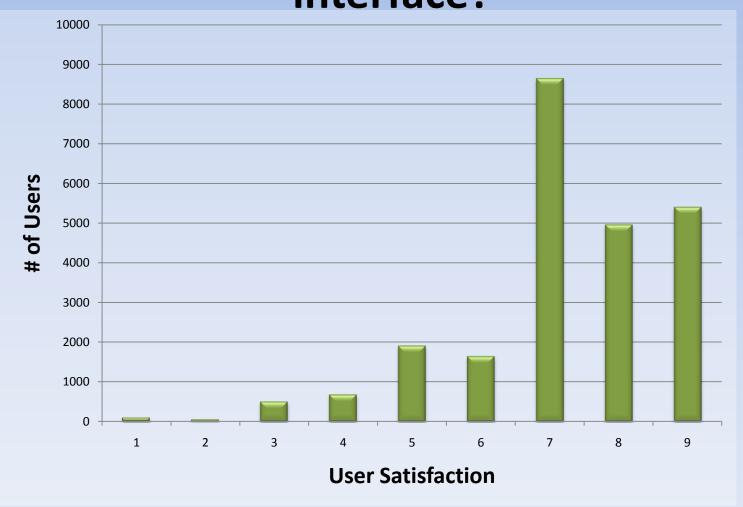

## How much do you like or dislike the look and feel of your current Firefox user interface?