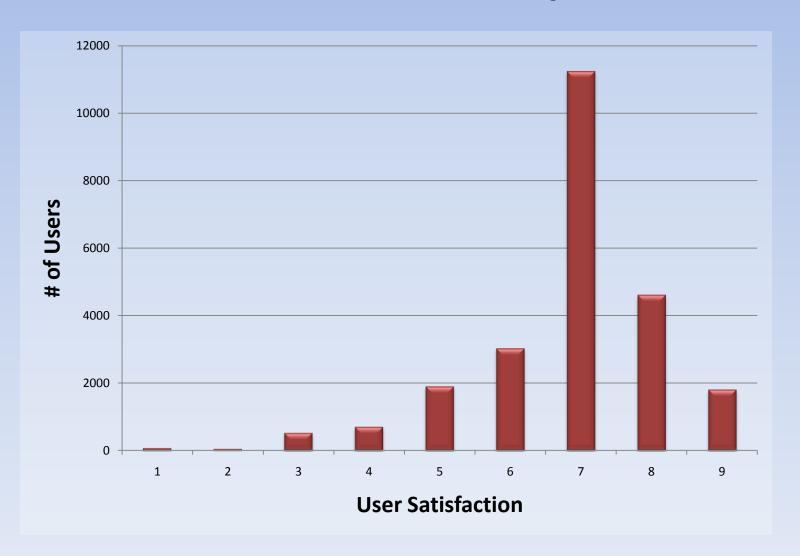

## In general, how do you feel about the current Firefox browser's responsiveness?