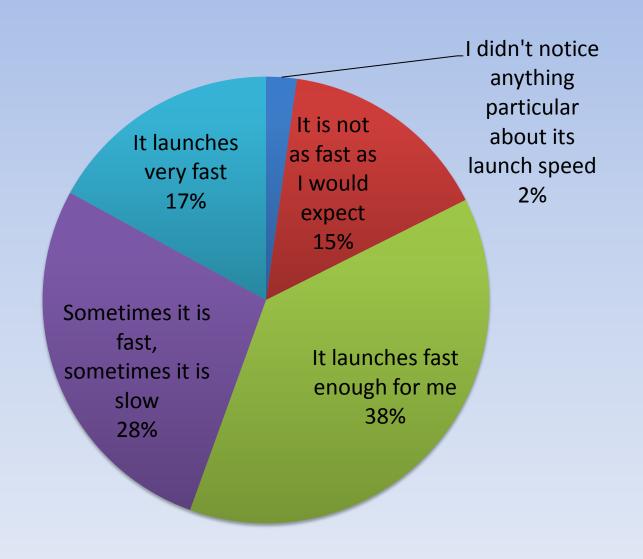

#### **How Do You Like Your Browser?**

#### Survey Run through Feedback-Test Pilot



- •23912 User Responses
- •Ran From July 20<sup>th</sup> through July 23th
- Implemented through Test Pilot notification

window, link to SurveyGizmo

## When did you downloaded this current Firefox browser?



## How often do you launch your Firefox browser?



## How fast do you feel your current Firefox browser launches?



## How do you feel about the speed and performance when launching a webpage or a web application?



## In general, how do you feel about the current Firefox browser's responsiveness?



## How much do you like or dislike the look and feel of your current Firefox user interface?



## Did you regularly use a Firefox version prior to the version you are currently on?



# Compared to the previous Firefox version, which tasks are EASIER to do in the current version?



### **Easier: Top Relevant Entries by Cluster**

| Havent Noticed Anything Different                 | 198.1656718 |
|---------------------------------------------------|-------------|
| Haven't gotten that far yet                       | 26.60908419 |
| felt no difference so far                         | 25.82891325 |
| Eve