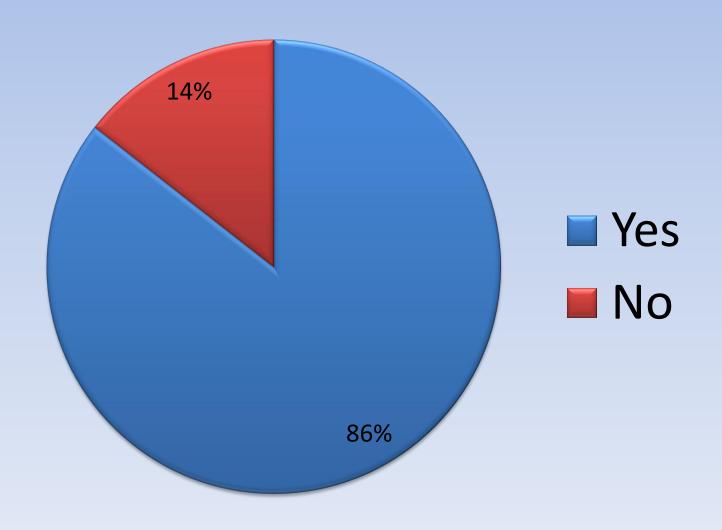

## Did you regularly use a Firefox version prior to the version you are currently on?