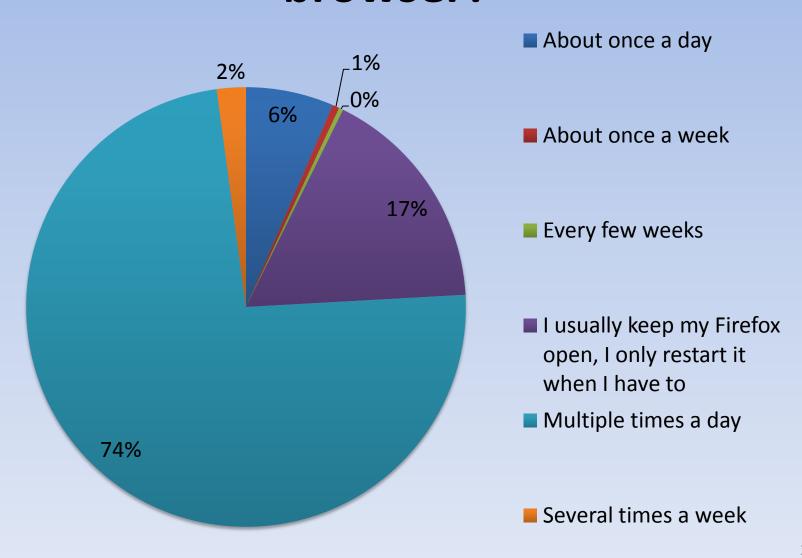

#### **How Do You Like Your Browser?**

#### Survey Run through Feedback-Test Pilot



- •23912 User Responses
- •Ran From July 20<sup>th</sup> through July 23th
- Implemented through Test Pilot notification

window, link to SurveyGizmo

## When did you downloaded this current Firefox browser?



## How often do you launch your Firefox browser?



## How fast do you feel your current Firefox browser launches?



## How do you feel about the speed and performance when launching a webpage or a web application?



## In general, how do you feel about the current Firefox browser's responsiveness?



## How much do you like or dislike the look and feel of your current Firefox user interface?



## Did you regularly use a Firefox version prior to the version you are currently on?



# Compared to the previous Firefox version, which tasks are EASIER to do in the current version?



### **Easier: Top Relevant Entries by Cluster**

| Havent Noticed Anything Different                 | 198.1656718 |
|---------------------------------------------------|-------------|
| Haven't gotten that far yet                       | 26.60908419 |
| felt