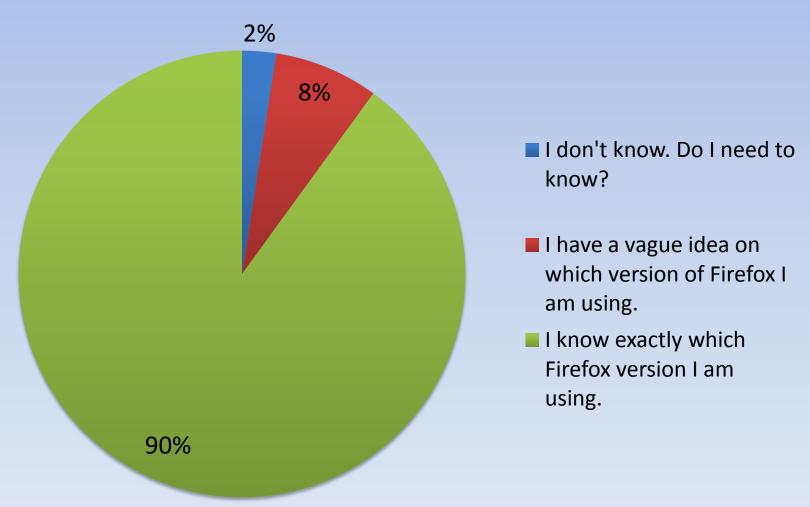

ecently closed    | 22    |
|   | 3 | start private browsing  | 22    |
|   | 3 | windows 7 taskbar       | 22    |
|   | 3 | menu bar hidden         | 21    |
|   | 3 | addons dont work        | 18    |
|   | 3 | private browsing mode   | 17    |
|   | 3 | window windows 7        | 16    |
|   | 3 | multiple tabs open      | 16    |
|   | 3 | menu bar options        | 13    |
|   | 3 | access menu bar         | 13    |
|   | 3 | getting used new        | 13    |
|   | 3 | windows windows 7       | 13    |
|   | 3 | minimize maximize close | 12    |
|   | 3 | finding menu items      | 12    |
|   | 3 | opening recently closed | 11    |
|   | 3 | new tab button          | 11    |
|   | 3 | recently closed tab     | 11    |

### Do you know which version of Firefox you are currently using?