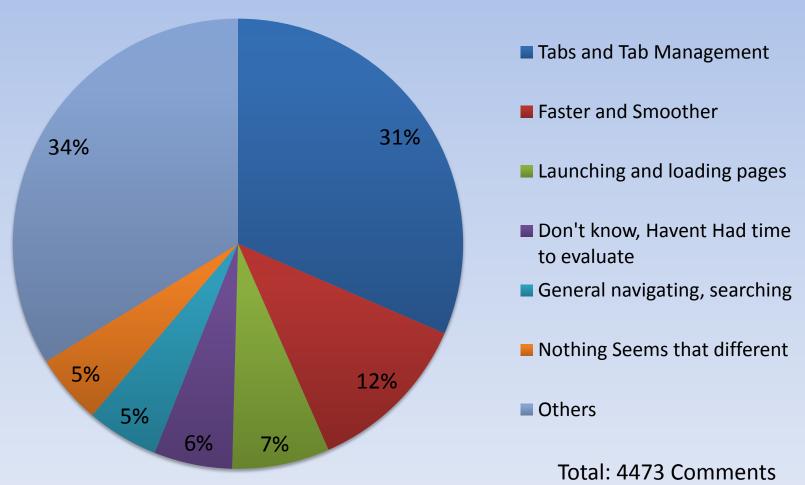

# Compared to the previous Firefox version, which tasks are EASIER to do in the current version?

### **Easier: Top Relevant Entries by Cluster**

| Havent Noticed Anything Different                 | 198.1656718 |
|---------------------------------------------------|-------------|
| Haven't gotten that far yet                       | 26.60908419 |
| felt no difference so far                         | 25.82891325 |
| Everthing is good. Specially Add-ons.             | 25.60516239 |
| noting special, just the gui                      | 24.6391044  |
| haven't noticed that aspect really                | 24.0305918  |
| Doesn't actually matter. I use keyboard shortcuts | 23.99420319 |
| Mostly I'm noticing startup time improvements.    | 23.8299419  |
| Havn't noticed any difference yet                 | 23.62867068 |
| Launching and loading pages                       | 223.8625809 |
| loading webmail, ie Yahoo                         | 25.88224666 |
| video - heavy graphic pages                       | 25.3910245  |
| Rendering web pages more correctly                | 25.02340054 |
| Launch & response speed very good                 | 24.84089835 |
| Page load has increased slightly.                 | 24.73321613 |
| reading pages as they become bigger               | 24.56760609 |
| WebM video, recovering from broken Flash pages    | 24.54765591 |
| waiting for page load (2 levels)                  | 24.51118803 |
| Opening heavy Web 2.0 enabled pages               | 24.36534468 |
| Tabs and Tab Management                           | 196.0431755 |
| Leave feedback, Enter Private Mode,               | 31.78847192 |
| organizing tabs, blocking unwanted content.       | 30.31165675 |
| reopen tabs you closed accidently                 | 28.3603904  |
| Separate process for each tab.                    | 26.8414665  |
| enter private browsing from startup               | 26.53374174 |
| startup smoother, browsing (larger area),         | 26.15921234 |
| Undo closed tabs, for example                     | 26.04823586 |

### **Easier: Top Relevant Entries by Cluster**

| Don't know, Haven't Had time to evaluate           | 180.106887  |
|----------------------------------------------------|-------------|
| using text boxes (expandable now)                  | 28.43347461 |
| Use with wide screen notebooks                     | 27.08602425 |
| Using W7 thumbnails previews                       | 25.71825889 |
| just downloaded last night. Time will tell         | 25.36936216 |
| IDK yet just got it                                | 24.64465504 |
| Pretending I'm using Opera                         | 24.48611521 |
| Not much, just streamlines, prettier.              | 24.3689968  |
| Faster And Smoother                                | 178.2877346 |
| Faster, facebook chat never crashes anymore.       | 28.80110246 |
| Management control via version number.             | 26.21722889 |
| getting information about current downloads        | 25.52083352 |
| previous version crashed with windows7             | 25.1065965  |
| havent tried this version enough yet               | 24.61390244 |
| current version doesn't freeze on quit             | 24.55429265 |
| previous version wouldn't work with vista          | 23.47377814 |
| General navigating, searching                      | 154.9087181 |
| Searching, upload times, etc, etc                  | 28.07941909 |
| add extensions, configurations, general smoothness | 26.7707218  |
| more search engines built in                       | 25.62135013 |
| navigation, accessing various menu functions       | 25.41984627 |
| search engine are intergrated very nicely.         | 25.08289915 |
| Jumping forward and backward, browser navigation   | 23.93448166 |