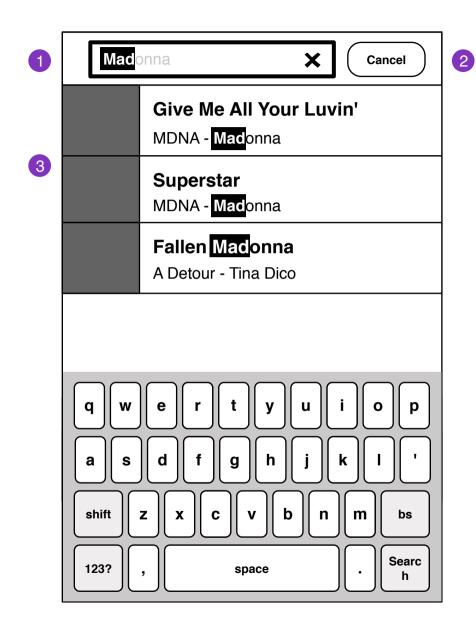

Music Search 4

1. Pulling down at the top of any list content will reveal search bar.

Music Search 5

1. Music heading hides. Search field focused.

## Interaction notes:

- Search field auto-hints as you type.
- Pressing 'X" at the end of the field, clears the search field.
- 2. Cancels search
- 3. Substring highlights in results

| Artists   |                           |        |              |      |
|-----------|---------------------------|--------|--------------|------|
|           | Silent Siren<br>Underhill |        |              |      |
|           | Peaceblaster<br>STS9      |        |              |      |
|           | Purple Wow<br>Marty Party |        |              |      |
|           | <b>Emika</b><br>Emika     |        |              |      |
|           | Blackout<br>Keys N Krates |        |              |      |
|           | Silent Siren<br>Underhill |        |              |      |
|           |                           |        |              |      |
| Playlists | Artists                   | Albums | Podcast<br>s | More |