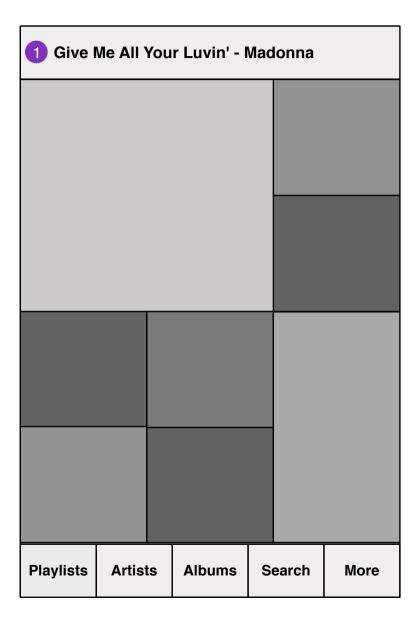

Favs should be left ambiguous for future possibilities:

- genius like recommendations
- favorites based on top listened or rated tracks, or combination of both.

1. If music is playing, the song-artist shows here and slowly marquees to the left, tapping it will take you directly to the Player Screen.