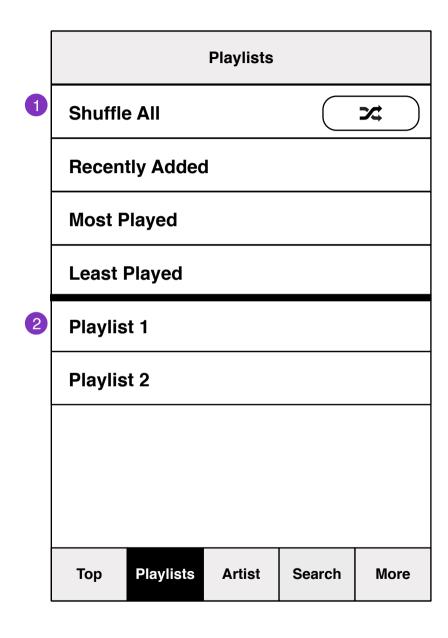

Playlists 9

- 1. Pre-defined Playlists like Shuffle All Songs
- 2. Custom Playlists