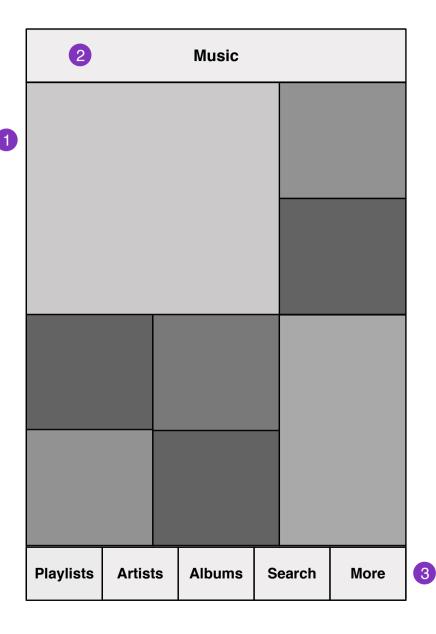

## **B2G Music Application**

**Application Wireframes** 

**V2** 

05-10-12

Music Home 2

When the user first arrives at the music player, they are presented with the Music Home page which showcases generated playlists and album artwork in an interesting and dynamic way.

- 1. Selecting flathead will shuffle play playlist. Selecting Album art will play album or artist.
- 2. If music is playing, a song marquee shows here (see next page), tapping it will take you directly to the Player Screen.
- 3. More
- Audio Books
- Podcasts
- etc.

Favs should be left ambiguous for future possibilities:

- genius like recommendations
- favorites based on top listened or rated tracks, or combination of both.

1. If music is playing, the song-artist shows here and slowly marquees to the left, tapping it will take you directly to the Player Screen.