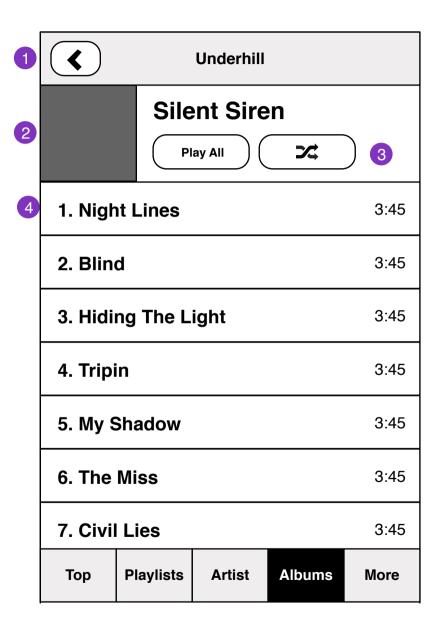

Albums content 7

- 1. Back to previous screen
- 2. Album cover art
- 3. Play entire album, Shuffle album
- 4. Tracklist

- 1. Album art
- 2. Tap anywhere on album art to go to Album view
- 3. Song rating
- 4. Time elapsed, Time remaining, Transport controls