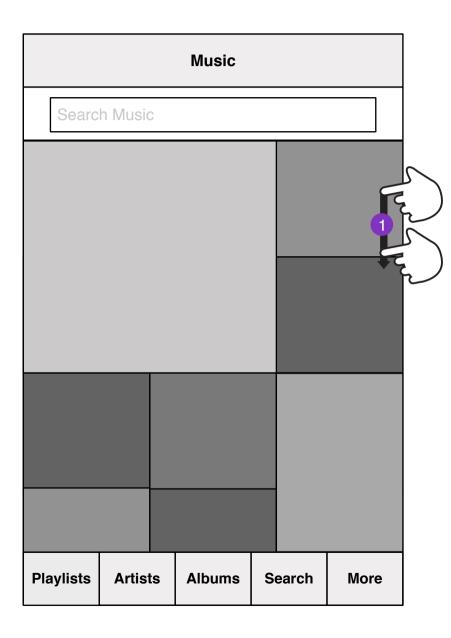

Music Search 4

1. Pulling down at the top of any list content will reveal search bar.

Music Search 5

1. Music heading hides. Search field focused.