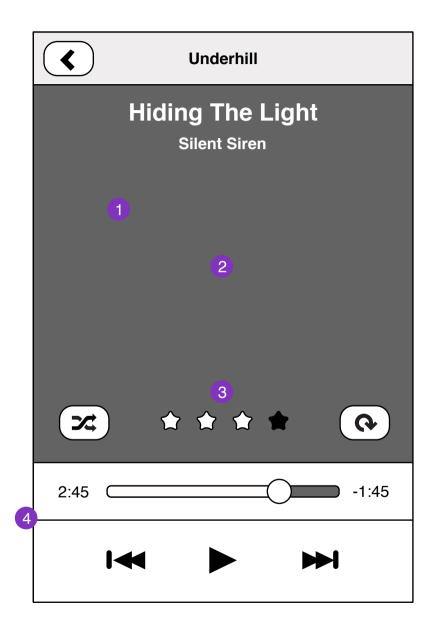

Albums content 7

- 1. Back to previous screen
- 2. Album cover art
- 3. Play entire album, Shuffle album
- 4. Tracklist

- 1. Album art
- 2. Tap anywhere on album art to go to Album view
- 3. Song rating
- 4. Time elapsed, Time remaining, Transport controls